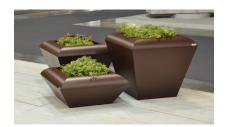

## **PRODUCT DESCRIPTION**

Designer: Pamio Design

The ALAIN 800 H. 350 planter is made in steel 15/10 thickness. The structure is pyramid-shaped with a square base, and the band of the upper part is calendered with a radius of 160 mm. Inside the planter, on the main part of each side a support profile 15/10 thickness is welded. On the bottom of the planter 2 drain pipes, made in tubular steel, section 16X2 mm, H 50 mm, are welded. Besides there are 4 holes 15 mm diam. for the fixing to the ground through specific bolts (not provided).

## **Max Dimensions:**

Height: **350 mm** Length: **800 mm** Width: **800 mm** Weight of steel: **22 kg** Capacity: **145 lt** 

Height: **520 mm** Length: **1100 mm** Width: **1100 mm** 

Height: **720 mm** Length: **1500 mm** Width: **1500 mm** Weight of steel: **80 kg** Capacity: **1280 lt** 