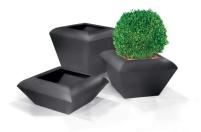

## **PRODUCT DESCRIPTION**

Designer: Pamio Design

The ALAIN 800 H. 350 planter is made in steel 15/10 thickness. The structure is pyramid-shaped with a square base, and the band of the upper part is calendered with a radius of 160 mm. Inside the planter, on the main part of each side a support profile 15/10 thickness is welded. On the bottom of the planter 2 drain pipes, made in tubular steel, section 16X2 mm, H 50 mm, are welded. Besides there are 4 holes 15 mm diam. for the fixing to the ground through specific bolts (not provided).

## **Max Dimensions:**

Height: **350 mm** Length: **800 mm** Width: **800 mm** Weight of steel: **22 kg** Capacity: **145 lt** 

Height: **520 mm** Length: **1100 mm** Width: **1100 mm** 

Height: **720 mm** Length: **1500 mm** Width: **1500 mm** Weight of steel: **80 kg** Capacity: **1280 lt** 