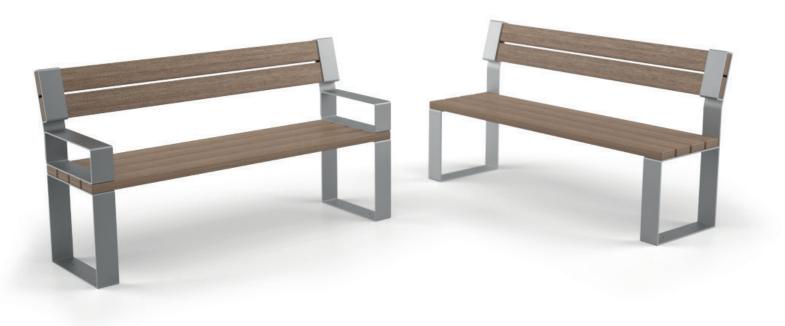

## **Description:**

The "EIGHT" seating is made of sheet steel, thickness 80/10, then galvanised and polyester powder coated. The two legs are connected between them by a sturdy steel band, thickness 80/10 x 100 mm on the upper part. The seat and the backrest are made with 6 slats mm 100 x 40 x 1600/1800 in exotic wood trea-ted with natural waterproof oil. The legs are provided with 4 M8 holes for ground fixing with appropriate bolts (not supplied).

Optional:

"EIGHT" can be equipped with two sturdy armrests in thick 80/10 galvanised and polye-ster powder coated steel anchored to the seat with screws M8.