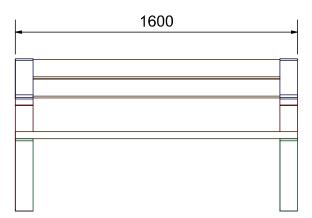

## **Max Dimensions:**

Height with backrest: 864 mm | Height seat: 450 mm Length: 1600 mm | Width: 450 mm