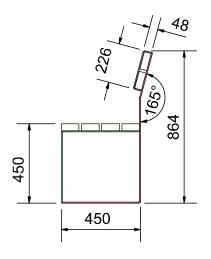

## **Max Dimensions:**

Height with backrest: 864 mm | Height seat: 450 mm Length: 1600 mm | Width: 450 mm