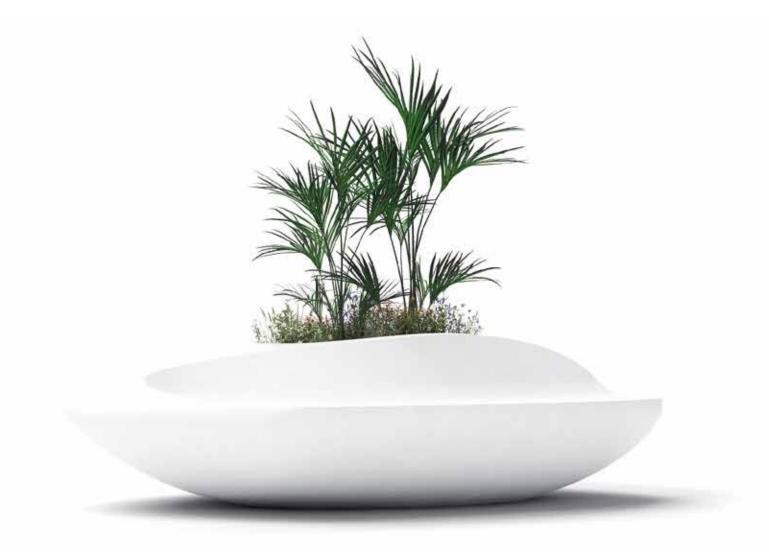

### **MATERIAL DESCRIPTION**

The outer part of the Aveo bench is made in hypergranite, fiber-reinforced material made in polyester resin and marble powders, particularly resistant to wear and atmospheric agents. Hypergranite is available in many different colours. It is made of two elements, placed one next to the other, to create the particular organic shape of the bench. Inside the hole, with oval section, in the middle of the bench there are two calendered walls made in steel sheet, 30/10 thickness, creating the perimeter around the planter. This solution has been developped to allow the installation of the Aveo Bench even where the tree is already present.