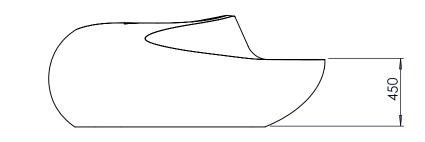

#### Max Dimensions:

Height: 745 mm | Length: 2680 mm | Width: 1807 mm Height of the seat: 450 mm