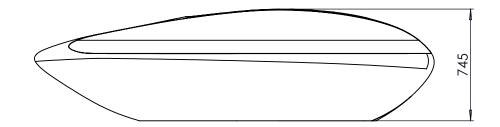

#### Max Dimensions:

Height: 745 mm | Length: 2680 mm | Width: 1807 mm Height of the seat: 450 mm