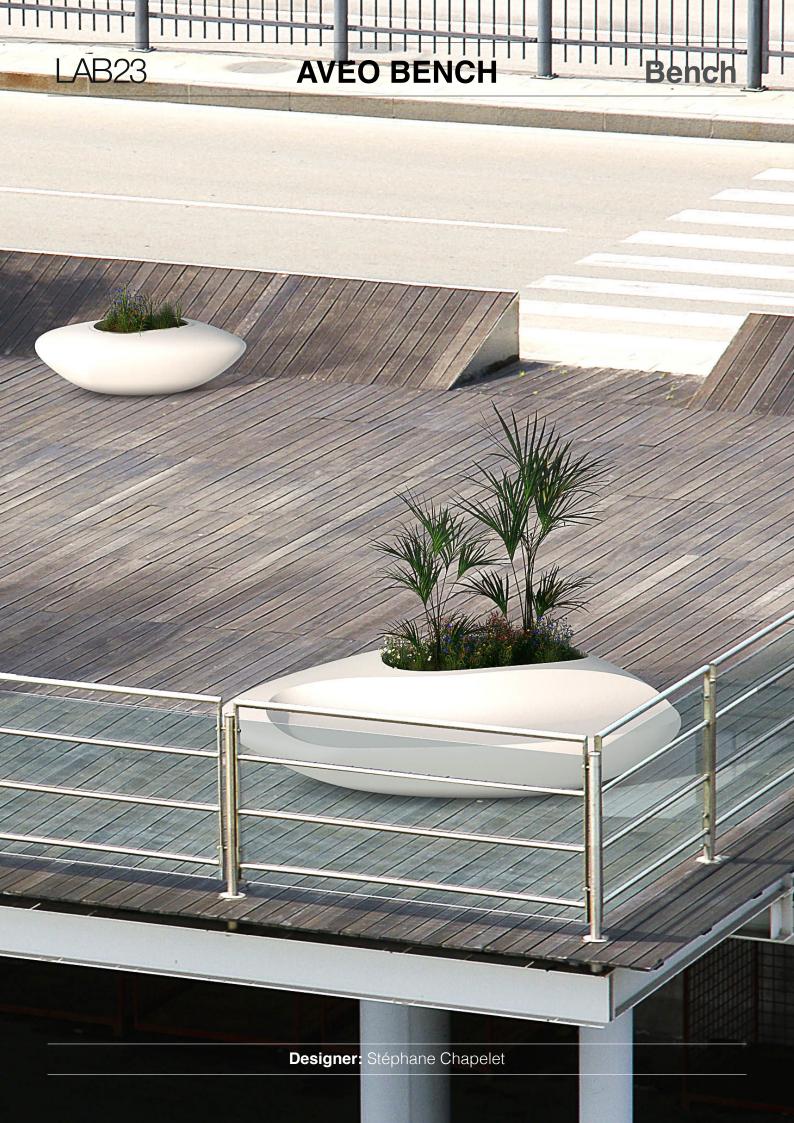

# **AVEO BENCH**

### Bench

### **MATERIAL DESCRIPTION**

The outer part of the Aveo bench is made in hypergranite, fiber-reinforced material made in polyester resin and marble powders, particularly resistant to wear and atmospheric agents. Hypergranite is available in many different colours. It is made of two elements, placed one next to the other, to create the particular organic shape of the bench. Inside the hole, with oval section, in the middle of the bench there are two calendered walls made in steel sheet, 30/10 thickness, creating the perimeter around the planter. This solution has been developped to allow the installation of the Aveo Bench even where the tree is already present.