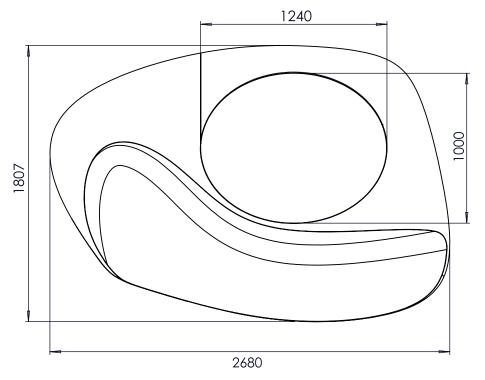

#### Max Dimensions:

Height: 745 mm | Length: 2680 mm | Width: 1807 mm Height of the seat: 450 mm