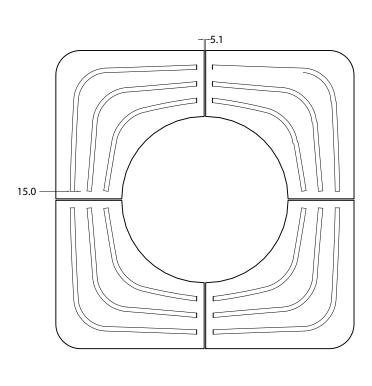

## MAX DIMENSIONS

01: 735x735 mm, opening 320 mm 02: 990 x 990 mm, opening 500 mm 03: 1190 x 1190 mm, opening 600/800 mm 04: 1440 x 1440 mm, opening 800 mm 05: 1990 x 1990 mm, opening 800 mm

## TREEGRATES

www.lab23.it info@lab23.it

01: 735x735 mm, opening 320 mm 02: 990 x 990 mm, opening 500 mm 03: 1190 x 1190 mm, opening 600/800 mm 04: 1440 x 1440 mm, opening 800 mm 05: 1990 x 1990 mm, opening 800 mm