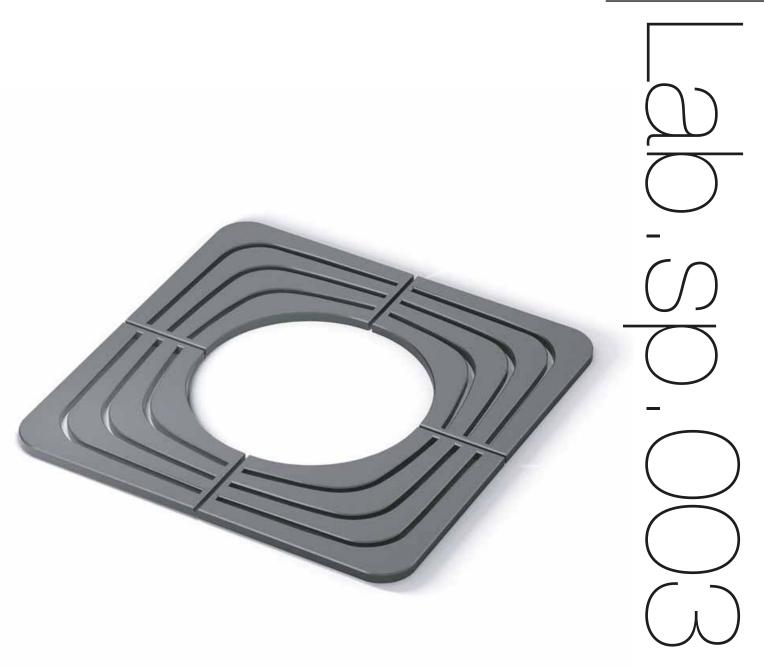

## TREEGRATES

www.lab23.it info@lab23.it

01: 735x735 mm, opening 320 mm 02: 990 x 990 mm, opening 500 mm 03: 1190 x 1190 mm, opening 600/800 mm 04: 1440 x 1440 mm, opening 800 mm 05: 1990 x 1990 mm, opening 800 mm