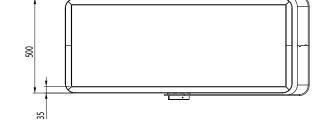

MAX DIMENSIONS

Height: 650 mm Length: 1200 mm Width: 500 mm

PLANTER

<u>www.lab23.it</u> info@lab23.it Tel +39 041 54 09 697

Height: 650 mm Length: 1200 mm Width: 500 mm

<u>PLANTER</u>

The Basket planter is made of galvanised and polyester powder coated steel (or Corten treated with an oxidation cycle), thickness 30/10. The planter has a handle in steel EN10111DD11 or Corten, T. 60/10 D. 790x500x150 mm, which is fixed to the body of the planter through a device to adjust the inclination. In order to streng-

then it, in the upper profile of the planter there is a border, D. 30XH 28 mm. The four corners have a radius of 50 mm. On the bottom part there are 2 overflow holes made of steel tubulars EN10111DD11, section 16X2 mm, H 50 mm. There are four M10 holes for the ground fixing through appropriate bolts.