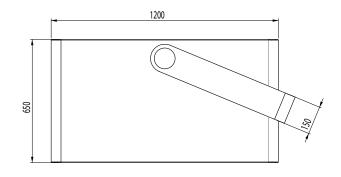

MAX DIMENSIONS

Height: 650 mm Length: 1200 mm Width: 500 mm

PLANTER

<u>www.lab23.it</u> info@lab23.it Tel +39 041 54 09 697

Height: 650 mm Length: 1200 mm Width: 500 mm

<u>PLANTER</u>

The Basket planter is made of galvanised and polyester powder coated steel (or Corten treated with an oxidation cycle), thickness 30/10. The planter has a handle in steel EN10111DD11 or Corten, T. 60/10 D. 790x500x150 mm, which is fixed to the body of the planter through a device to adjust the inclination. In order to streng-

then it, in the upper profile of the planter there is a border, D. 30XH 28 mm. The four corners have a radius of 50 mm. On the bottom part there are 2 overflow holes made of steel tubulars EN10111DD11, section 16X2 mm, H 50 mm. There are four M10 holes for the ground fixing through appropriate bolts.