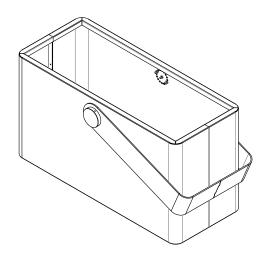

MAX DIMENSIONS

Height: 650 mm Length: 1200 mm Width: 500 mm

PLANTER

<u>www.lab23.it</u> info@lab23.it Tel +39 041 54 09 697

Height: 650 mm Length: 1200 mm Width: 500 mm

<u>PLANTER</u>

The Basket planter is made of galvanised and polyester powder coated steel (or Corten treated with an oxidation cycle), thickness 30/10. The planter has a handle in steel EN10111DD11 or Corten, T. 60/10 D. 790x500x150 mm, which is fixed to the body of the planter through a device to adjust the inclination. In order to streng-

then it, in the upper profile of the planter there is a border, D. 30XH 28 mm. The four corners have a radius of 50 mm. On the bottom part there are 2 overflow holes made of steel tubulars EN10111DD11, section 16X2 mm, H 50 mm. There are four M10 holes for the ground fixing through appropriate bolts.