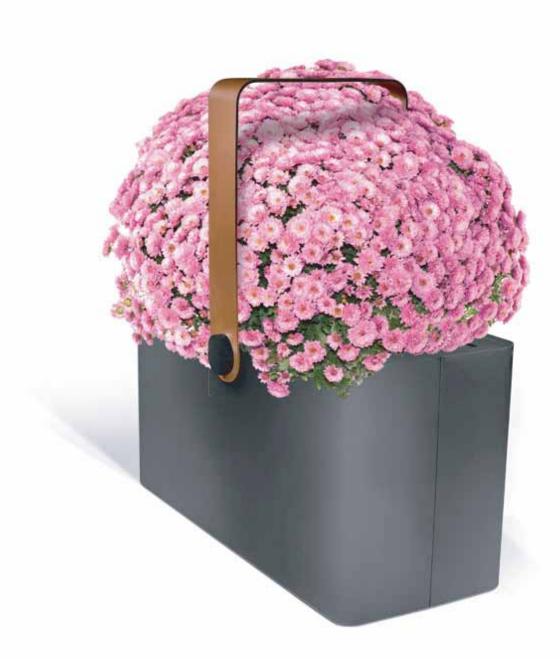

MAX DIMENSIONS

Height: 650 mm Length: 1200 mm Width: 500 mm

PLANTER

<u>www.lab23.it</u> info@lab23.it Tel +39 041 54 09 697

Height: 650 mm Length: 1200 mm Width: 500 mm

<u>PLANTER</u>

The Basket planter is made of galvanised and polyester powder coated steel (or Corten treated with an oxidation cycle), thickness 30/10. The planter has a handle in steel EN10111DD11 or Corten, T. 60/10 D. 790x500x150 mm, which is fixed to the body of the planter through a device to adjust the inclination. In order to streng-

then it, in the upper profile of the planter there is a border, D. 30XH 28 mm. The four corners have a radius of 50 mm. On the bottom part there are 2 overflow holes made of steel tubulars EN10111DD11, section 16X2 mm, H 50 mm. There are four M10 holes for the ground fixing through appropriate bolts.