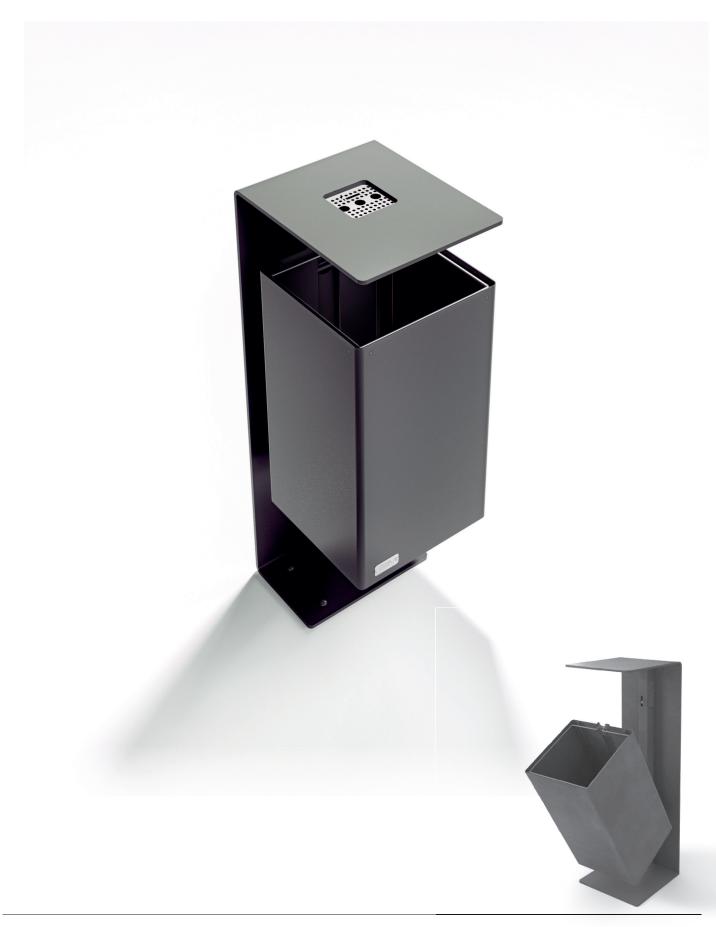

The PURE bin is made in steel sheet. The cover and the load-bearing structure are made of a single steel sheet of 80/10 thickness, with a central support made of a steel sheet of 20/10 thickness. The structure of the bin has a 15/10 thickness on the front part and on the side, and has a 20/10 thickness on the back and on the bottom. Inside the bin, a bag-holder in stainless steel or galvanized steel of 6 mm diam. is hooked. The bin can be emptied by rotating it on a pivot placed on the back of the bottom, thanks to the lock on the load-bearing structure. On the upper part of the load-bearing structure, an ashtray is placed, resulting from the fold of steel sheets of 10/10 thickness, and is provided with a rail system that allows the bin to be emptied without removing it completely. The bin can be fixed to the ground through 4 holes of 11 mm diam for the insertion of specific bolts (not provided).

For the realization of this product, Steel EN10111DD11 is used and later treated with a cycle of sandblasting, cataphoresis and powder coating. Such cycle is meant to guarantee the protection of the painted products, in an environment of C4 corrosion class, as requested by the UNI regulations EN ISO 12944-2. The products are eventually polyester-powder coated with RAL colours at choice.