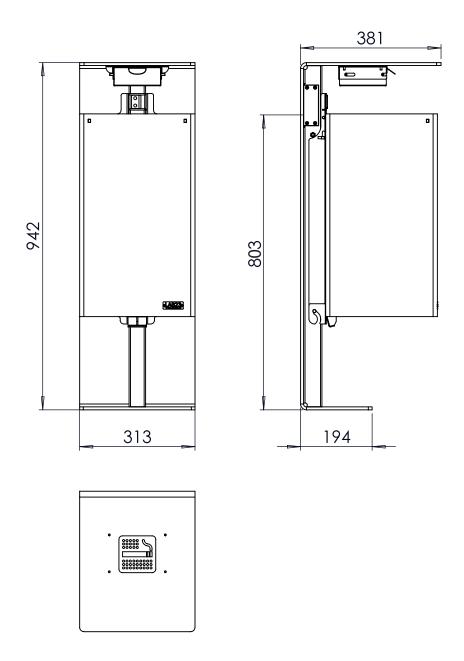

## **Max Dimensions:**

Height: 803 mm | Height with raincover: 942 mm | Length: 313 mm | Width: 381 mm Underground (on request): 200 mm | Capacity: 50 Lt | Ashtray Capacity: 0,75 Lt Weight: 43 Kg

**Description:** 