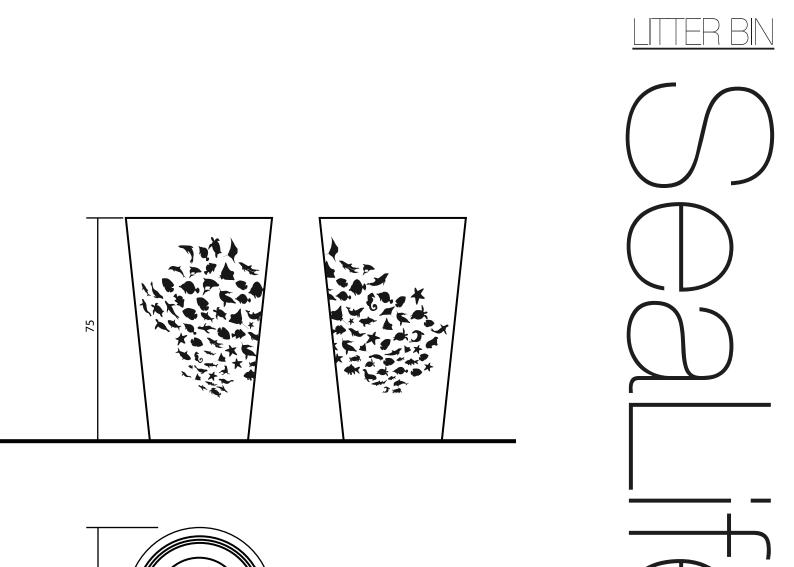

LAB23

MAX DIMENSIONS

Height: 75 cm Diameter: 50 cm Diameter base: 34 cm

info@lab23.it Tel +39 041 54 09 697 LAB23

ø50

MAX DIMENSIONS

Height: 75 cm Diameter: 50 cm Diameter base: 34 cm

are reinforced internally with two types of glass fibre, thickness 04 and 018. To give greater strength to the shape a polyester resin and natural quartz compound is applied. The surface of the products is polished or matt on request.