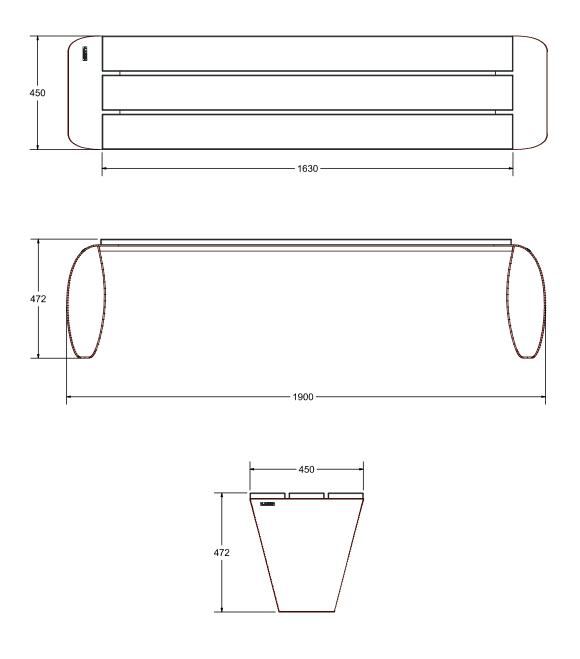

#### Max dimensions:

Height: 472 mm | Width: 450 mm | Lenght: 1900 mm Weight of steel: 58 Kg