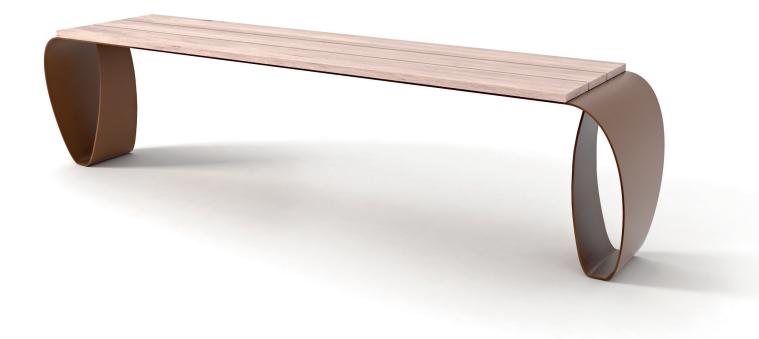

# FLUXUS

## Bench

#### DESCRIPTION

The load-bearing structure is made in steel sheet 50/10 thickness, supported by steel profiles 50/10 thickness and 20 mm. h. The seat is made with WPC slats. On the base of the bench there are 4 holes (2 per leg), 11 mm diam. For the fixing to the ground through specific bolts (not provided). Steel EN10111DD11 is used for the realization of this product and all the elements in this material, after all the different stages (cutting, bending, welding), are treated with cataphoresis according to the UNI regulations and are later polyester powder-coated with RAL colours at choice. As an alternative to steel EN10111DD11, the production in corten is also available, on demand. In this case the material is treated with a specific oxidation process. WPC (Wood Plastic Composite) is made of 70% recycled wood and 30% recycled plastic.