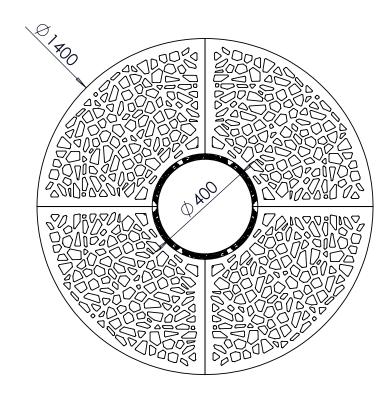

## **Max Dimensions:**

Height tot.: 707 mm | Diameter: 1400 mm | Hole diameter: 400 mm Weight: 52 kg (optional planter not included) | Height of seat: 450 mm

## **DESCRIPTION**

The bench CORAL ROUND is made in steel (30/10 thickness). All the metal parts characterized by a coral-like texture are welded together through a continuous welding. All the angles of the bench are rounded for the safety of the user. On the lower part of the feet of the bench, an ellipsis-shaped plate (30/10 thick), with a hole of 11 mm diam. for the fixing to the ground through bolts (not provided), is welded. The bench CORAL ROUND is made of 2 semicircle-shaped elements, connected to each othet through M6 screws.