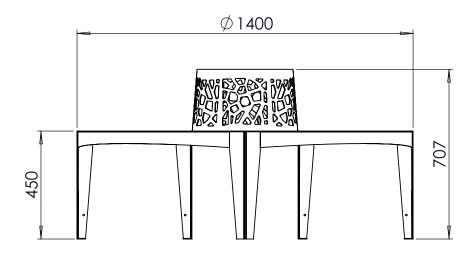

## **Max Dimensions:**

Height tot.: 707 mm | Diameter: 1400 mm | Hole diameter: 400 mm Weight: 52 kg (optional planter not included) | Height of seat: 450 mm