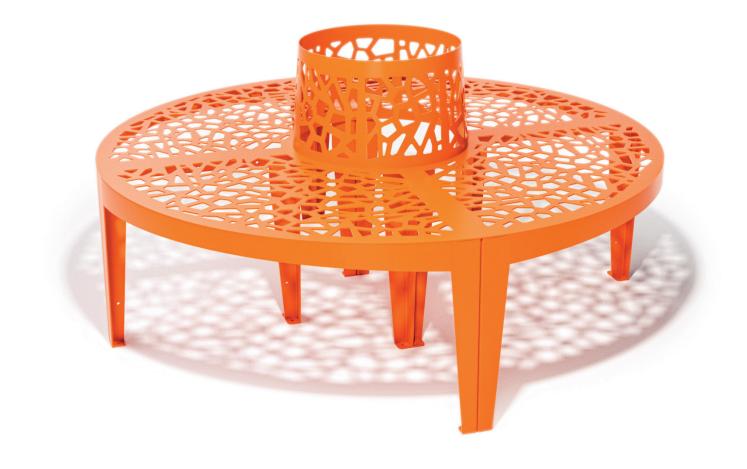

## **DESCRIPTION**

The bench CORAL ROUND is made in steel (30/10 thickness). All the metal parts characterized by a coral-like texture are welded together through a continuous welding. All the angles of the bench are rounded for the safety of the user. On the lower part of the feet of the bench, an ellipsis-shaped plate (30/10 thick), with a hole of 11 mm diam. for the fixing to the ground through bolts (not provided), is welded. The bench CORAL ROUND is made of 2 semicircle-shaped elements, connected to each othet through M6 screws.

Optional: Cylindrical planter made in galvanized steel, 15/10 thickness, polyester powder-coated. The upper border is strengthened by a fold of 15 mm height. Steel EN10111DD11 is used for the realization of this product and all the elements in this material, after all the different stages (cutting, bending, welding), are treated with electrogalvanizing according to the UNI regulations and are later polyester powder-coated with RAL colours at choice. As an alternative to steel EN10111DD11, the production in corten is also available, on demand. In this case the material is treated with a specific oxidation process. The galvanized steel used is steel EN10346DX51D+Z and, unless otherwise stated, is not painted.