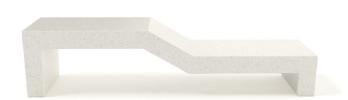

## "VENEZIA" Bench

Sheet code: PAAR093

Drawing code: AP01100501

Revision: 13/12/2018

**Designer:**Massimo Tasca

**Product:** Linear monolithic bench model "VENEZIA BABY", with rectangular seat articulated on two different

levels to guarantee a dynamic seat and wide

compositional options range.

**Dimensions:** length: 1910 mm;

width: 440 mm; height: 450 mm; total weight: 303 kg.

Material: The bench can be manufactured using