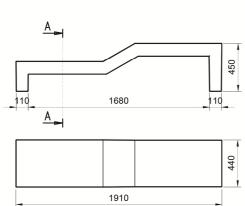

levels to guarantee a dynamic seat and wide

compositional options range.

**Dimensions:** length: 1910 mm;

width: 440 mm; height: 450 mm; total weight: 303 kg.

Material: The bench can be manufactured using