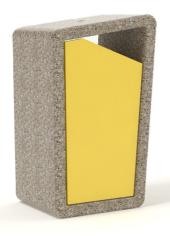

## "QU" Litterbin

Sheet code:

CEAR017

Designer:

Drawing code: Revision:

13/07/2018

Bellitalia Design Department

**Product:** Monolithic trapezoidal litterbin model "QU", equipped with a door with double-side hinge and

a lock. Equipped with an internal bin.

**Dimensions:** length: 500 mm;

width: 582 mm; height: 992 mm; total weight: 230 kg; capacity: 120 litres.

Material: bin can be manufactured

reconstituted natural marble stones or white granite conglomerate. The internal bin and the

door are made of steel.

Reinforcing: The base and the covering are reinforced and

fitted with bushes that permit its lifting and fixing.

Finishing: The bin surfaces are sandblasted and then

covered with a transparent anti-decay coating, or, upon request, with anti-graffiti products. All edges are rounded or made blunt. The covering and all steel parts are treated by a hot dip galvanisation and painted RAL7021, or, upon