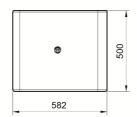

a lock. Equipped with an internal bin.

**Dimensions:** length: 500 mm;

width: 582 mm; height: 992 mm; total weight: 230 kg; capacity: 120 litres.

Material: bin can be manufactured

reconstituted natural marble stones or white granite conglomerate. The internal bin and the