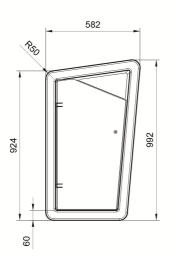

a lock. Equipped with an internal bin.

**Dimensions:** length: 500 mm;

width: 582 mm; height: 992 mm; total weight: 230 kg; capacity: 120 litres.

Material: bin can be manufactured

reconstituted natural marble stones or white granite conglomerate. The internal bin and the