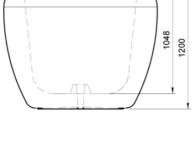

water.

**Dimensions:** 

external diameter: 1500 mm; maximum height: 1200 mm; total weight: 2393 kg; capacity: 805 litres.

Material:

The planter will be manufactured using reconstituted natural white granite conglomerate.