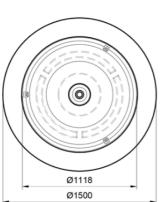

water.

**Dimensions:** 

external diameter: 1500 mm; maximum height: 1200 mm; total weight: 2393 kg; capacity: 805 litres.

Material:

The planter will be manufactured using reconstituted natural white granite conglomerate.