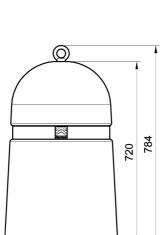

Revision:

Bollard with circular section model "MEL", composed by two elements, a central band in

between and an eyebolt for its handling or for a

go-through chain.

**Dimensions:** diameter: 445 mm;

height: 720 mm; total weight: 210 kg.