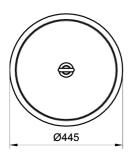

Revision:

Bollard with circular section model "MEL", composed by two elements, a central band in

between and an eyebolt for its handling or for a

go-through chain.

**Dimensions:** diameter: 445 mm;

height: 720 mm; total weight: 210 kg.