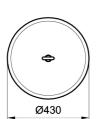

Revision:

Monolithic bollard with circular section model

"IKI", composed by a base and an eyebolt for its

handling.

**Dimensions:** 

diameter: 430 mm; height: 1000 mm; total weight: 300 kg.

Material:

The base can be manufactured using reconstituted natural marble stones, white granite or grey concrete conglomerate, while the eyebolt