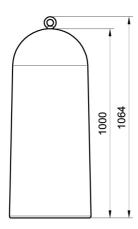

Revision:

Monolithic bollard with circular section model

"IKI", composed by a base and an eyebolt for its

handling.

**Dimensions:** 

diameter: 430 mm; height: 1000 mm; total weight: 300 kg.

Material:

The base can be manufactured using reconstituted natural marble stones, white granite or grey concrete conglomerate, while the eyebolt