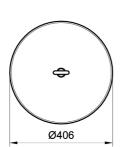

Monolithic bollard with circular section model

"TIP", composed by a base and an eyebolt for its

handling or for a go-through chain.

**Dimensions:** 

diameter: 406 mm; height: 450 mm; total weight: 116 kg.