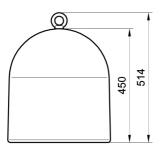

Monolithic bollard with circular section model

"TIP", composed by a base and an eyebolt for its

handling or for a go-through chain.

**Dimensions:** 

diameter: 406 mm; height: 450 mm; total weight: 116 kg.