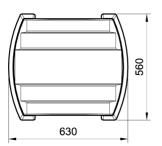

## ▲ BELLITALIA®

| "CITTÀ" Litter Bin  | Sheet code:   | CECL008                                                                                                                                                                                                                                                                                                                                                                                                                                                    |                                                                                                                                                                                                                                                                                             |
|---------------------|---------------|------------------------------------------------------------------------------------------------------------------------------------------------------------------------------------------------------------------------------------------------------------------------------------------------------------------------------------------------------------------------------------------------------------------------------------------------------------|---------------------------------------------------------------------------------------------------------------------------------------------------------------------------------------------------------------------------------------------------------------------------------------------|
|                     | Drawing code: | AC33040101                                                                                                                                                                                                                                                                                                                                                                                                                                                 | <b>Designer:</b><br>Bellitalia Design Department                                                                                                                                                                                                                                            |
|                     | Revision:     | 02_01/10/2015                                                                                                                                                                                                                                                                                                                                                                                                                                              |                                                                                                                                                                                                                                                                                             |
| 2                   | Product:      | Litter bin model "CITTA", composed by a U-shaped base<br>and a covering, with a copper (or other metal) band in<br>between, an overturning internal bin equipped with a lock<br>and a bag holder.                                                                                                                                                                                                                                                          |                                                                                                                                                                                                                                                                                             |
|                     | Dimensions:   | length: 630 mm;<br>width: 560 mm;<br>height: 1080 mm;<br>total weight: 335 kg;<br>capacity: 105 litres.                                                                                                                                                                                                                                                                                                                                                    |                                                                                                                                                                                                                                                                                             |
|                     | Material:     | The bin can be manufactured using reconstituted natural marble stones, white granite or grey concrete conglomerate. Between the base and the covering there is a copper or stainless steel band, with a height of 20 mm and a thickness of 0,8 mm. The internal bin and the bag holder frame are in steel. The covering is fastened through a steel stirrup and steel and aluminium bolts. The internal bin is fastened through 2 galvanised steel screws. |                                                                                                                                                                                                                                                                                             |
|                     | Reinforcing:  |                                                                                                                                                                                                                                                                                                                                                                                                                                                            | the covering are reinforced and fitted mit all elements' fastening.                                                                                                                                                                                                                         |
| 650 165 145<br>1080 | Finishing:    | then covered with<br>upon request, with<br>products. All stee<br>galvanisation and pa<br>painted with a pro                                                                                                                                                                                                                                                                                                                                                | urfaces are completely sandblasted and<br>a transparent anti-decay coating, or,<br>n nanotechnology and/or anti-graffiti<br>l parts are treated by a hot dip<br>inted with RAL7021. The copper band is<br>otective coating for a durable shiny<br>ne stainless steel band undergoes a satin |
|                     | Handling:     | Use appropriate equ                                                                                                                                                                                                                                                                                                                                                                                                                                        | ipment when handling.                                                                                                                                                                                                                                                                       |
|                     | Installation: | Simply place on the f                                                                                                                                                                                                                                                                                                                                                                                                                                      | flooring.                                                                                                                                                                                                                                                                                   |