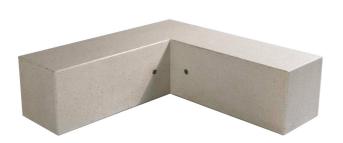

## "LABYRINTH IRIS" Bench

Sheet code: PAAR004

Revision:

Drawing code: \_0219\_047

**Designer:**Bellitalia Design Department

10/01/2019

Product: Bench model "LABYRINTH IRIS", composed by a

monolithic seat.

**Dimensions:** length: 1500 mm;

width: 1500 mm; height: 450 mm; total weight: 1264 kg.

Material: The bench can be manufactured using

reconstituted natural marble stones or white

granite conglomerate.

Reinforcing: The bench is reinforced and endowed with

bushes that permit its lifting, and that are covered

with a Bellitalia plate after the placement.

Finishing: All surfaces are sandblasted, except for the

seating surface that can be polished, to give the product a shiny effect, or bush-hammered, for a rough appearance. Surfaces are then covered with a transparent anti-decay coating, or, upon request, with anti-graffiti products. All edges are

rounded or made blunt.

**Handling:** Use appropriate equipment when handling.

**Installation:** Simply place on the flooring.