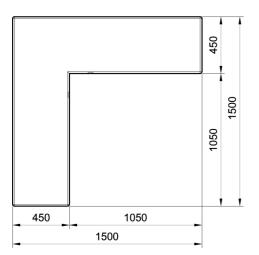

**Dimensions:** length: 1500 mm;

width: 1500 mm; height: 450 mm; total weight: 1264 kg.

Material: The bench can be manufactured using

reconstituted natural marble stones or white

granite conglomerate.

Reinforcing: The bench is reinforced and endowed with