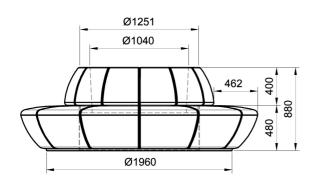

## "OLIMPO S" Bench

Sheet code: PAAR081

Designer:

Drawing code: Revision:

10/01/2019

Bellitalia Design Department

Bench model "OLIMPO S", composed by a monolithic circular seat with a backrest and a central hole, fitted to lodge both flowers and plants. The hole can lodge a planter, fitted with a water reserve system to guarantee the soil the proper humidity level, avoiding the dispersion of

internal water.

**Dimensions:** 

external diameter: 2500 mm: internal diameter: 1040 mm;

height: 880 mm; total weight: 3550 kg. capacity: 598,2 litres.

Material:

The bench can be manufactured reconstituted natural marble stones or white