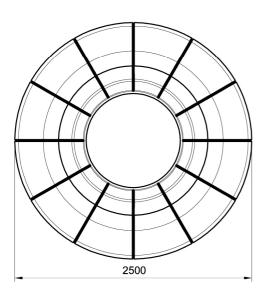

internal water.

**Dimensions:** 

external diameter: 2500 mm: internal diameter: 1040 mm;

height: 880 mm; total weight: 3550 kg. capacity: 598,2 litres.

Material:

The bench can be manufactured reconstituted natural marble stones or white