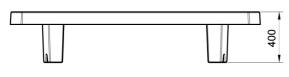

**Dimensions:** length: 1979 mm;

width: 578 mm;

internal radius: 5200 mm; external radius: 5700 mm; height: 400 mm;

total weight: 290 kg.

Material: The bench can be manufactured using

reconstituted natural marble stones or white