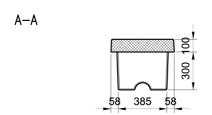

**Dimensions:** length: 1979 mm;

width: 578 mm;

internal radius: 5200 mm; external radius: 5700 mm; height: 400 mm;

total weight: 290 kg.

Material: The bench can be manufactured using

reconstituted natural marble stones or white