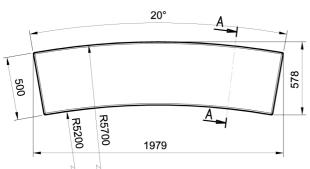

**Dimensions:** length: 1979 mm;

width: 578 mm;

internal radius: 5200 mm; external radius: 5700 mm; height: 400 mm;

total weight: 290 kg.

Material: The bench can be manufactured using

reconstituted natural marble stones or white