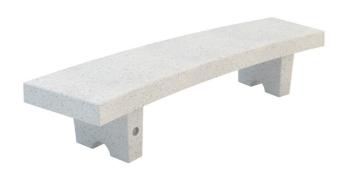

## "AURELIA C" Bench

Sheet code: PAPP017

Designer:

Revision: 15/01/2019

Drawing code:

Bellitalia Design Department

**Product:** Curved bench model "AURELIA C", composed by

a monolithic seat and two supporting feet.

**Dimensions:** length: 1979 mm;

width: 578 mm;

internal radius: 5200 mm; external radius: 5700 mm; height: 400 mm;

total weight: 290 kg.

Material: The bench can be manufactured using

reconstituted natural marble stones or white