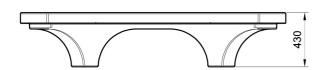

width: 725 mm;

internal radius: 2220 mm; external radius: 2780 mm; height: 430 mm;

total weight: 530 kg.

Material: The bench can be manufactured using

reconstituted natural marble stones or white

granite conglomerate.