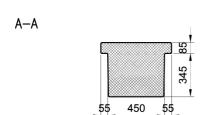

width: 725 mm;

internal radius: 2220 mm; external radius: 2780 mm; height: 430 mm;

total weight: 530 kg.

Material: The bench can be manufactured using

reconstituted natural marble stones or white

granite conglomerate.