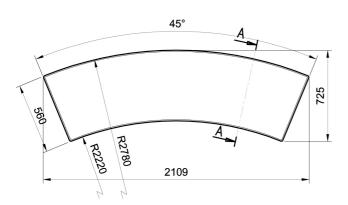

## "ROMANA C" Bench

Sheet code: PAPP002

Drawing code: AP01100202

**Designer:**Bellitalia Design Department

Revision: 15/01/2019

**Product:** Curved bench model "ROMANA C", composed by

a monolithic seat.

**Dimensions:** length: 2109 mm;

width: 725 mm;

internal radius: 2220 mm; external radius: 2780 mm; height: 430 mm;

total weight: 530 kg.

Material: The bench can be manufactured using

reconstituted natural marble stones or white

granite conglomerate.