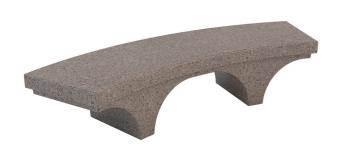

## "ROMANA C" Bench

Sheet code: PAPP002

Drawing code: AP01100202

**Designer:**Bellitalia Design Department

Revision: 15/01/2019

**Product:** Curved bench model "ROMANA C", composed by

a monolithic seat.

**Dimensions:** length: 2109 mm;