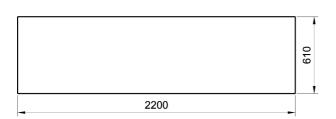

rectangular seat.

**Dimensions:** 

Drawing code:

length: 2200 mm; width: 610 mm; height: 450 mm; total weight: 595 kg.

Material:

The bench can be manufactured using reconstituted natural marble stones or white