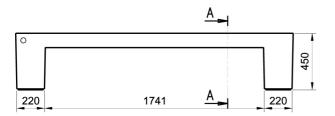

rectangular seat.

**Dimensions:** 

Drawing code:

length: 2200 mm; width: 610 mm; height: 450 mm; total weight: 595 kg.

Material:

The bench can be manufactured using reconstituted natural marble stones or white