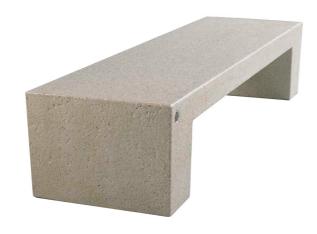

## "ERACLEA" Bench

Sheet code: PAPP015

> AP01050301 10/01/2019

Designer:

Bellitalia Design Department

Product:

Revision:

Linear monolithic bench model "ERACLEA", with

rectangular seat.

**Dimensions:** 

Drawing code:

length: 2200 mm; width: 610 mm; height: 450 mm; total weight: 595 kg.

Material:

The bench can be manufactured using reconstituted natural marble stones or white