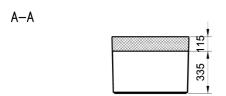

rectangular seat.

**Dimensions:** 

Drawing code:

length: 2200 mm; width: 610 mm; height: 450 mm; total weight: 595 kg.

Material:

The bench can be manufactured using reconstituted natural marble stones or white