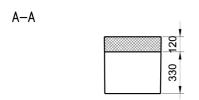

Linear monolithic bench model "VENEZIA", with

rectangular seat.

**Dimensions:** length: 1900 mm;

width: 450 mm; height: 450 mm; total weight: 340 kg.

Material: The bench can be manufactured using

reconstituted natural marble stones or white

granite conglomerate.

Reinforcing: The bench is reinforced with bushes and an

electric welded mesh.

Finishing: All surfaces are sandblasted, except for the

seating surface that can be polished, to give the product a shiny effect, or bush-hammered, for a rough appearance. Surfaces are then covered with a transparent anti-decay coating, or, upon request, with anti-graffiti products. All edges are