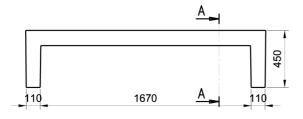

Linear monolithic bench model "VENEZIA", with

rectangular seat.

**Dimensions:** length: 1900 mm;

width: 450 mm; height: 450 mm; total weight: 340 kg.

Material: The bench can be manufactured using

reconstituted natural marble stones or white