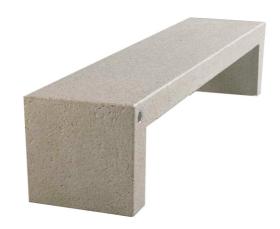

Linear monolithic bench model "VENEZIA", with

rectangular seat.

**Dimensions:** length: 1900 mm;

width: 450 mm; height: 450 mm; total weight: 340 kg.

Material: The bench can be manufactured using

reconstituted natural marble stones or white