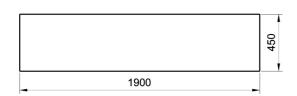

Linear monolithic bench model "VENEZIA", with

rectangular seat.

**Dimensions:** length: 1900 mm;

width: 450 mm; height: 450 mm; total weight: 340 kg.

Material: The bench can be manufactured using

reconstituted natural marble stones or white