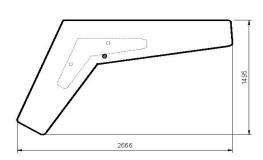

## ▲ BELLITALIA®

|               | Sheet code:   | PAAR092                                                                                                                                                                                                                                                                                               |
|---------------|---------------|-------------------------------------------------------------------------------------------------------------------------------------------------------------------------------------------------------------------------------------------------------------------------------------------------------|
| "ARROW" Bench | Drawing code: | <b>Designer:</b><br>C+S Architects                                                                                                                                                                                                                                                                    |
|               | Revision:     | 15/01/2019                                                                                                                                                                                                                                                                                            |
|               |               |                                                                                                                                                                                                                                                                                                       |
|               | Product:      | Bench model "ARROW" composed by a monolithic,<br>arrow-shaped seat. The bench can be fastened to the<br>flooring for enhanced stability and security.                                                                                                                                                 |
|               | Dimensions:   | length: 2666mm;<br>width: 1495mm;<br>height: 400mm;<br>total weight: about 834kg.                                                                                                                                                                                                                     |
|               | Material:     | The bench can be manufactured using reconstituted natural marble stones or white granite conglomerate.                                                                                                                                                                                                |
|               | Reinforcing:  | The bench is reinforced and endowed with bushes that<br>permit its lifting and that are covered with a Bellitalia<br>plate after the placement.                                                                                                                                                       |
|               | Finishing:    | All surfaces are sandblasted, except for the seating<br>surface that is polished, to give the product a shiny<br>effect. Surfaces are then covered with a transparent<br>anti-decay coating, or, upon request, with<br>nanotechnology anti-graffiti products. All edges are<br>rounded or made blunt. |
|               | Handling:     | Use appropriate equipment when handling.                                                                                                                                                                                                                                                              |
| 400           | Installation: | The bench must be placed on a perfectly flat flooring,<br>made of concrete with a minimum compressive<br>strength of 20 MPa. Fastening with threaded bars and<br>bi-component chemical anchors is recommended. The<br>bars must enter at least 150 mm. in the concrete part.                          |
|               |               |                                                                                                                                                                                                                                                                                                       |