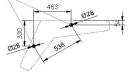

|
| 400           | Installation: | The bench must be placed on a perfectly flat flooring,<br>made of concrete with a minimum compressive<br>strength of 20 MPa. Fastening with threaded bars and<br>bi-component chemical anchors is recommended. The<br>bars must enter at least 150 mm. in the concrete part.                          |
|               |               |                                                                                                                                                                                                                                                                                                       |



possible holes to be made on the support base



## Bellitalia s.r.l. Viale Cadore, 67 - 32014 Ponte nelle Alpi ( BL ) Tel. (0039) 0437 990047 r.a. Fax (0039) 0437 998839 www.bellitalia.net - info@bellitalia.net