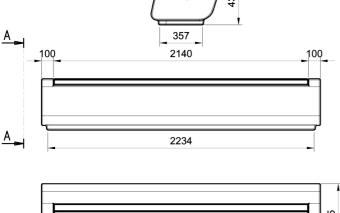

temperatures.

**Dimensions:** 

length: 2340 mm; width: 585 mm; height: 435 mm:

total weight: about 1142 kg.

Material:

bench can be manufactured reconstituted natural marble stones or white granite conglomerate. The seat is manufactured in only one concrete casting. The wooden slats are offered with three different types of essence: pine, okumè or exotic wood (please see respective material sheet). All slats have a section of 55x35 mm, except for the head one