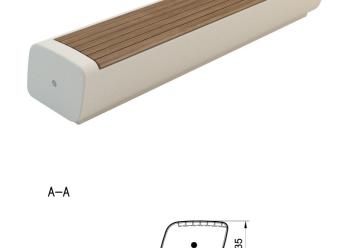

temperatures.

**Dimensions:** 

length: 2340 mm; width: 585 mm; height: 435 mm:

total weight: about 1142 kg.

Material:

bench can be manufactured reconstituted natural marble stones or white granite conglomerate. The seat is manufactured in only one concrete casting. The wooden slats are offered with three different types of essence: pine, okumè or exotic wood (please see respective material sheet). All slats have a section of 55x35 mm, except for the head one

that is radiused accordingly with the seat.

Reinforcing:

The bench is reinforced and endowed with bushes that permit its lifting, and that are covered

with a Bellitalia plate after the placement.

Finishing: