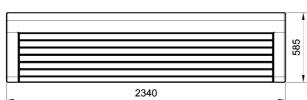

temperatures.

**Dimensions:** 

length: 2340 mm; width: 585 mm; height: 435 mm:

total weight: about 1142 kg.

Material:

bench can be manufactured reconstituted natural marble stones or white granite conglomerate. The seat is manufactured in only one concrete casting. The wooden slats are offered with three different types of essence: pine, okumè or exotic wood (please see respective material sheet). All slats have a section of 55x35 mm, except for the head one