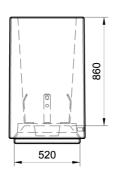

guarantee the soil the proper humidity level, avoiding the dispersion of internal water. The planter is supported by a

base equipped with a levelling system.

Dimensions:

length: 600 mm;

width: 600 mm;

height: 1000 mm (variable); total weight: 477 kg; capacity: 144,6 litres.