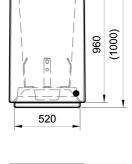

guarantee the soil the proper humidity level, avoiding the dispersion of internal water. The planter is supported by a

base equipped with a levelling system.

Dimensions:

length: 600 mm;

width: 600 mm;

height: 1000 mm (variable); total weight: 477 kg; capacity: 144,6 litres.