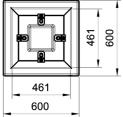

guarantee the soil the proper humidity level, avoiding the dispersion of internal water. The planter is supported by a

base equipped with a levelling system.

Dimensions:

length: 600 mm;

width: 600 mm;

height: 1000 mm (variable); total weight: 477 kg; capacity: 144,6 litres.