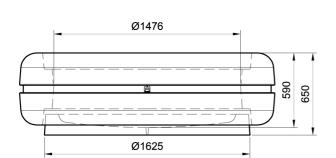

## "TIMELESS 2020" Planter

FICL007 Sheet code:

> AF16010206 23/01/2019

Designer: Bellitalia Design Department

Drawing code:

Revision:

Product: Circular planter model "TIMELESS 2020", composed by a base, two upper elements and a central band in between. The planter is equipped with a levelling system and a water reserve

system (122 litres) to guarantee the soil the proper humidity level, avoiding the dispersion of

internal water.

**Dimensions:** diameter: 2020 mm;

> height: 650 mm (variable); total weight: 2114 kg; capacity:1019 litres.