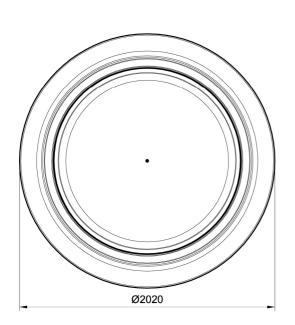

## "TIMELESS 2020" Planter

FICL007 Sheet code:

> AF16010206 23/01/2019

Designer: Bellitalia Design Department

Drawing code:

Revision:

Product: Circular planter model "TIMELESS 2020", composed by a base, two upper elements and a central band in between. The planter is equipped with a levelling system and a water reserve

system (122 litres) to guarantee the soil the proper humidity level, avoiding the dispersion of

internal water.

**Dimensions:** diameter: 2020 mm;

> height: 650 mm (variable); total weight: 2114 kg; capacity:1019 litres.