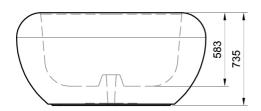

water.

**Dimensions:** external diameter: 1500 mm;

maximum height: 735 mm; total weight: 1500 kg; capacity: 501 litres.

Material: The planter can be manufactured using

reconstituted natural marble stones or white