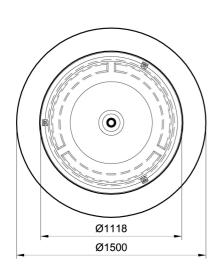

water.

**Dimensions:** external diameter: 1500 mm;

maximum height: 735 mm; total weight: 1500 kg; capacity: 501 litres.

Material: The planter can be manufactured using

reconstituted natural marble stones or white