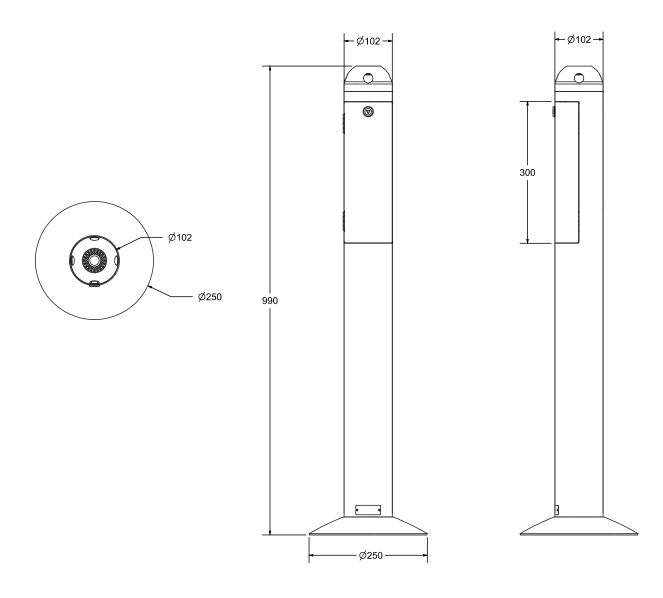

## Max Dimensions:

Height: 990 mm | Tube diameter: 102 mm | Base diameter: 250 mm Tank Height: 270 mm | Tank Diameter: 92 mm | Capacity: 1,4 lt | Weight: 7 kg