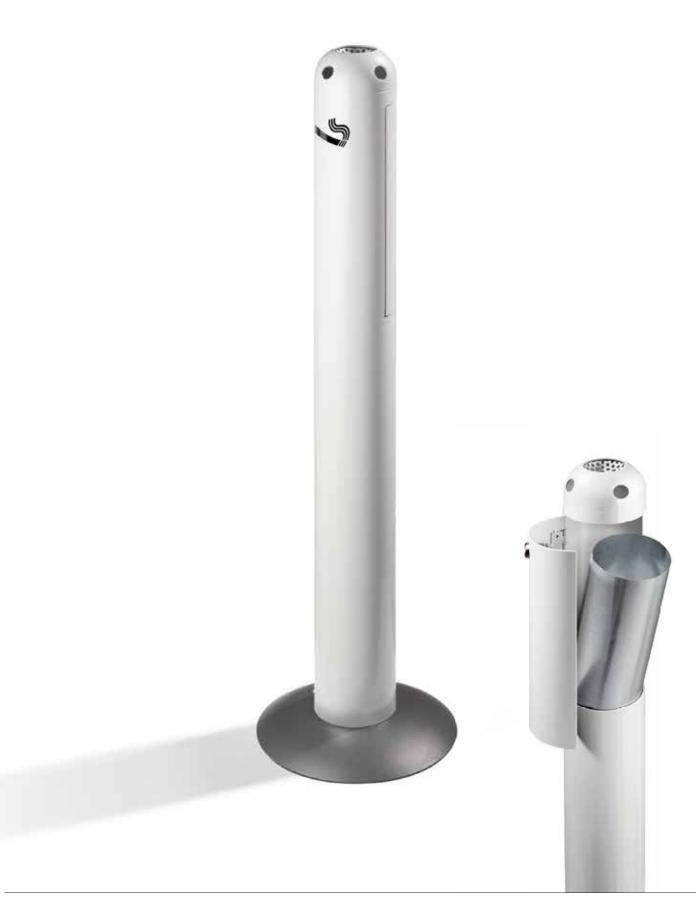

## CIGAR

## **Description:**

The CIGAR ashtray is made of laser-cut tubular steel of 102x2 mm, H 900 mm.

The upper part of H 53 mm and 15/10 thickness has a hole of 50 mm diam on top, to which a pierced concave steel sheet, with a hole of 20 mm diam, is welded. From the tubular steel of 102 mm diam. a door with a hole 100x300 mm is created through laser-cut and fixed to it through 2 hinges. On the upper and middle part of the door a triangular key lock is placed. Inside the tubular steel a plate of 30/10 thickness is welded and serves as a support of the tank, made in galvanized steel of 10/10 thickness with 90 mm diam. and h. 220 mm. On the lower part of the tubular steel, 10 mm from the edge, a plate, to which a

threaded insert M6 is applied, is welded. The base is made of a steel of 30/10 thickness. For the realization of this product, Steel EN10111DD11 is used and later treated with a cycle of sandblasting, cataphoresis and powder coating. Such cycle is meant to guarantee the protection of the painted products, in an environment of C4 corrosion class, as requested by the UNI regulations EN ISO 12944-2.