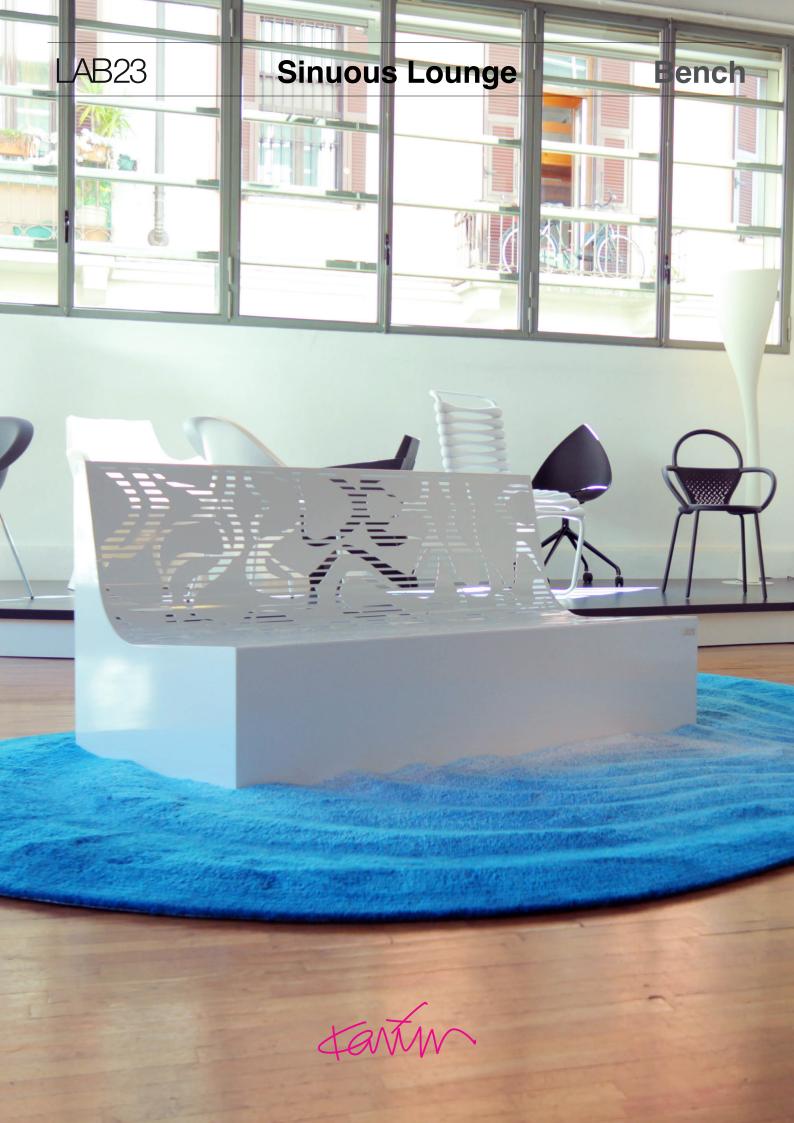

## Max dimensions:

Height: 730 mm | Width: 755 mm | Length: 1500 mm Weight: 66 kg

## **Description:**

The Sinuous lounge features soft curves, softened further by a pattern of sinuous lines. Slatted laser cut elements let scenery and light show through this sensual bench. Sinuous Lounge is made in steel sheet. The structure is made of a steel sheet, 30/10 thickness, with the typical Lines carving shaping the seat and the backrest. The two elements on the side (50/10 thickness) are welded to the seat. On the lower part there are 2 plates, with 2 holes (11 mm diam.) For the fixing to the ground through specific bolts (not provided). For the realization of this product, Steel EN10111DD11 is used and later treated with a cycle of sandblasting,

For the realization of this product, Steel EN10111DD11 is used and later treated with a cycle of sandblasting, cataphoresis and powder coating. Such cycle is meant to guarantee the protection of the painted products, in an environment of C4 corrosion class, as requested by the UNI regulations EN ISO 12944-2. The products are eventually polyester-powder coated with RAL colours at choice.