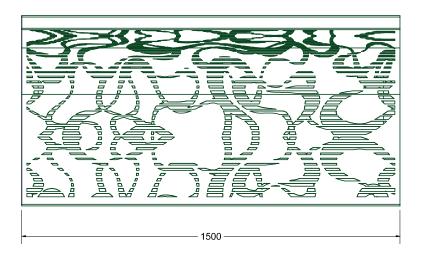

## Max dimensions:

Height: 730 mm | Width: 755 mm | Length: 1500 mm Weight: 66 kg