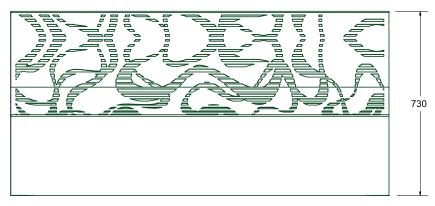

## Max dimensions:

Height: 730 mm | Width: 755 mm | Length: 1500 mm Weight: 66 kg