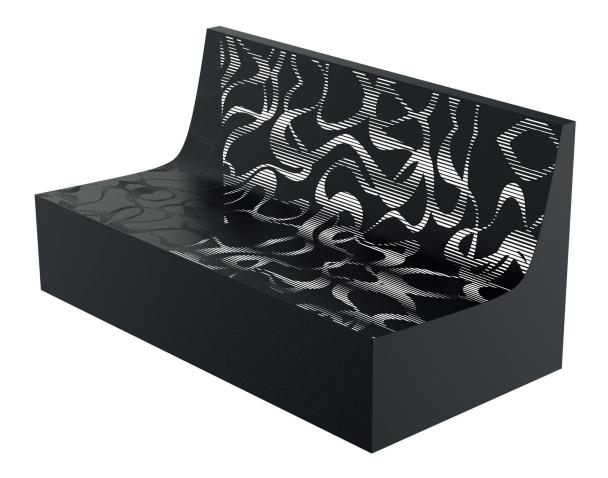

## **Description:**

The Sinuous lounge features soft curves, softened further by a pattern of sinuous lines. Slatted laser cut elements let scenery and light show through this sensual bench. Sinuous Lounge is made in steel sheet. The structure is made of a steel sheet, 30/10 thickness, with the typical Lines carving shaping the seat and the backrest. The two elements on the side (50/10 thickness) are welded to the seat. On the lower part there are 2 plates, with 2 holes (11 mm diam.) For the fixing to the ground through specific bolts (not provided). For the realization of this product, Steel EN10111DD11 is used and later treated with a cycle of sandblasting,