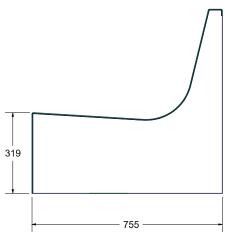

## Max dimensions:

Height: 730 mm | Width: 755 mm | Length: 1500 mm Weight: 66 kg