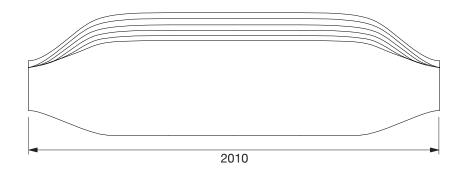

## Max Dimensions:

Height with backrest: 800 mm | Height of the seat: 460 mm | Height of seat: 460 mm | Length: 2010 mm | Width: 600 mm