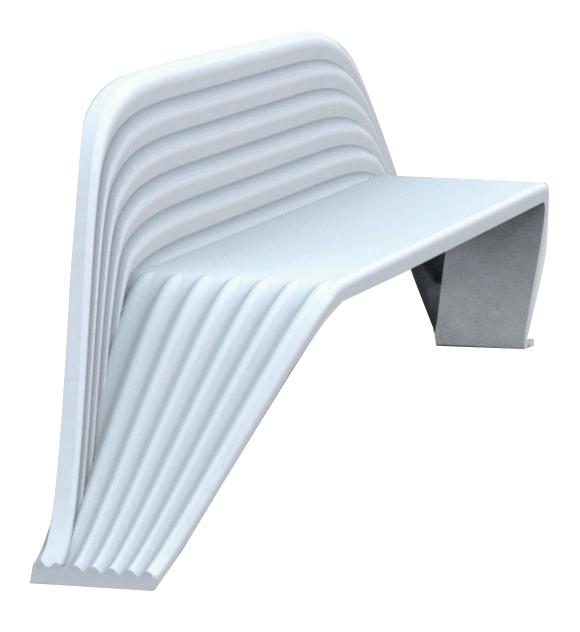

## MATERIAL DESCRIPTION

The bench is made in hypergranite, fiber-reinforced material made in polyester resin and marble powders, particularly resistant to wear and atmospheric agents.

The inner structure is made of a frame in galvanized steel (50/10 thickness) and 2 plates in stainless steel AISI 316 for the fixing to the ground, 50/10 thick and fixed to the frame with 3 bolts in stainless steel M8x20 each. For the fixing to the ground there are 4 holes 11 mm diam. To be used with specific bolts (not provided). Hypergranite is available in different colours.