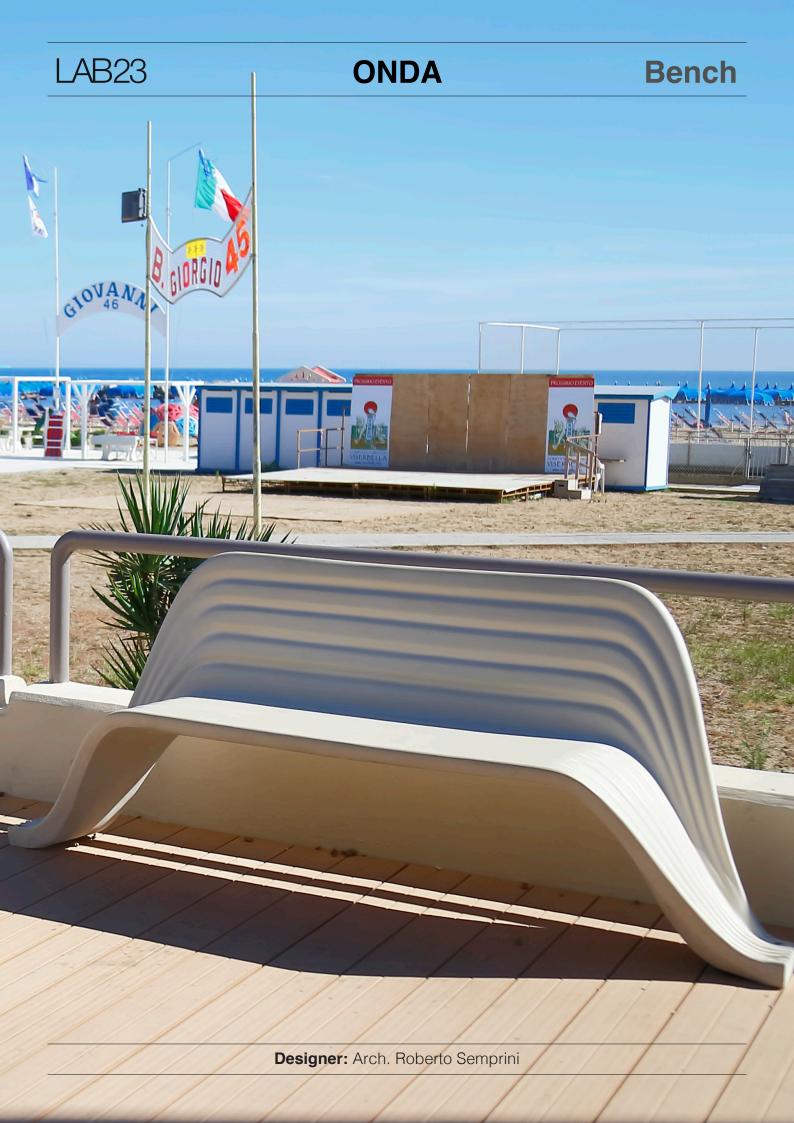

## Max Dimensions:

Height with backrest: 800 mm | Height of the seat: 460 mm | Height of seat: 460 mm | Length: 2010 mm | Width: 600 mm

## MATERIAL DESCRIPTION

The bench is made in hypergranite, fiber-reinforced material made in polyester resin and marble powders, particularly resistant to wear and atmospheric agents.

The inner structure is made of a frame in galvanized steel (50/10 thickness) and 2 plates in stainless steel AISI 316 for the fixing to the ground, 50/10 thick and fixed to the frame with 3 bolts in stainless steel M8x20 each. For the fixing to the ground there are 4 holes 11 mm diam. To be used with specific bolts (not provided). Hypergranite is available in different colours.

The galvanized steel used is steel EN10346DX51D+Z and, unless otherwise stated, is not painted.