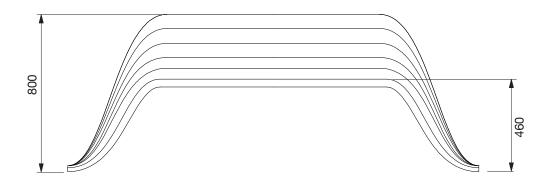

## Max Dimensions:

Height with backrest: 800 mm | Height of the seat: 460 mm | Height of seat: 460 mm | Length: 2010 mm | Width: 600 mm