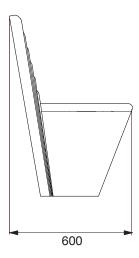

## Max Dimensions:

Height with backrest: 800 mm | Height of the seat: 460 mm | Height of seat: 460 mm | Length: 2010 mm | Width: 600 mm