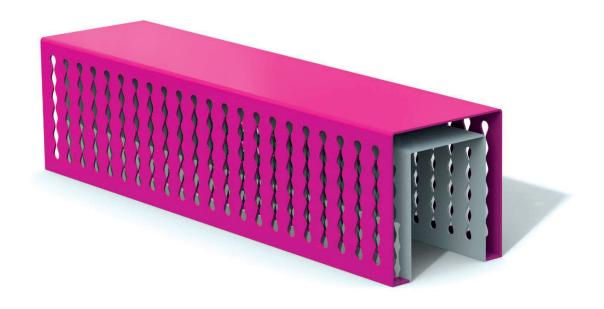

#### Max dimensions:

Height: 420 mm | Width: 400 mm | Length: 1642 mm Weight: 147 kg