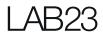

# Multiplicity

## Multiplicity

Bench

#### **Description:**

The Multiplicity bench features powder-coated steel with blobular laser cut patterns. It is composed of two benches stacked atop one another creating under storage and a dynamic play of the negative space between the two forms. Multiplicity Bench is made of two elements in steel sheet, which can have two different colours. The two parts are the result of a laser-cut and of the fold of the sheets (60/10 thickness). On each one 4 plates, with a hole 11 mm diam. For the fixing to the ground through specific bolts (not provided), are welded. During the installation, the inner, smaller element will have to be placed first, later the bigger, outer one. For the realization of this product, Steel EN10111DD11 is used and later treated with a cycle of sandblasting, cataphoresis and powder coating. Such cycle is meant to guarantee the protection of the painted products, in an environment of C4 corrosion class, as requested by the UNI regulations EN ISO 12944-2. The products are eventually polyester-powder coated with RAL colours at choice.