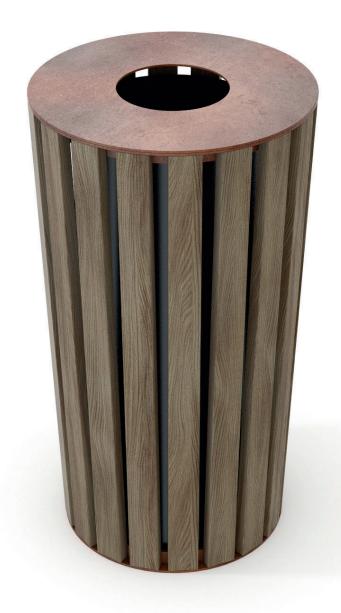

## **Max Dimensions:**

Height: 800 mm | Top diameter: 460 mm | Bottom diameter: 400 mm | Capacity: 50 Lt

**DESCRIPTION**This bin is made in wood and steel and is characterized by a clean design that suits any environment, parks or city centers. The upper part and the base of the bin are made in steel sheet of 30/10 thickness, with two rings of 20/10 thickness welded and pierced, on which the slats are fixed with specific bolts. The cover with the opening is made in steel sheet of 30/10 thickness. The bottom has 4 holes of 10 mm diam for the fixing to the ground through specific bolts (not provided). The inner container is made in galvanized steel of 10/10 thickness. On the upper part there are 2 oval holes serving as handles and 2 holes of 10 mm diam. for the insertion of the elastic band to keep the bag in place.

The wood used is either Iroko or Okume, treated withnatural, water-repellent, UV ray resistant