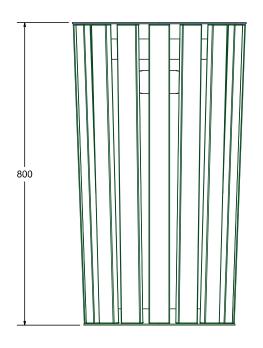

## **Max Dimensions:**

Height: 800 mm | Top diameter: 460 mm | Bottom diameter: 400 mm | Capacity: 50 Lt

**DESCRIPTION**This bin is made in wood and steel and is characterized by a clean design that suits any environment, parks or city centers. The upper part and the base of the bin are made in steel sheet of 30/10 thickness, with two rings of 20/10 thickness welded and pierced, on which the slats are fixed with specific bolts. The cover with the opening is made in steel sheet of 30/10 thickness. The bottom has 4 holes of 10 mm diam for the fixing to the ground through specific bolts (not provided). The inner container is made in galvanized steel of 10/10 thickness. On the upper part there are 2 oval holes serving as handles and 2 holes of 10 mm diam. for the insertion of the elastic band to keep the bag in place.