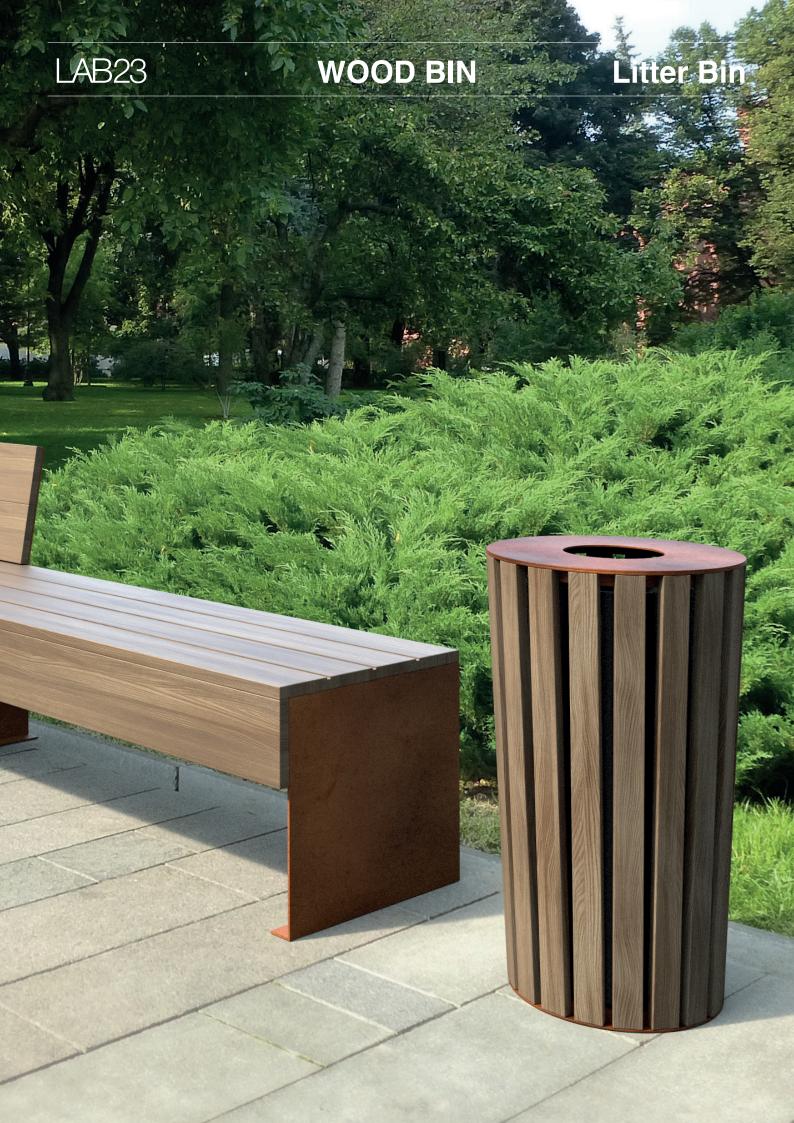

## **Max Dimensions:**

Height: 800 mm | Top diameter: 460 mm | Bottom diameter: 400 mm | Capacity: 50 Lt

**DESCRIPTION**This bin is made in wood and steel and is characterized by a clean design that suits any environment, parks or city centers. The upper part and the base of the bin are made in steel sheet of 30/10 thickness, with two rings of 20/10 thickness welded and pierced, on which the slats are fixed with specific bolts. The cover with the opening is made in steel sheet of 30/10 thickness. The bottom has 4 holes of 10 mm diam for the fixing to the ground through specific bolts (not provided). The inner container is made in galvanized steel of 10/10 thickness. On the upper part there are 2 oval holes serving as handles and 2 holes of 10 mm diam. for the insertion of the elastic band to keep the bag in place.

The wood used is either Iroko or Okume, treated withnatural, water-repellent, UV ray resistant