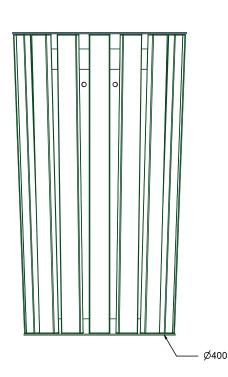

## **Max Dimensions:**

Height: 800 mm | Top diameter: 460 mm | Bottom diameter: 400 mm | Capacity: 50 Lt

**DESCRIPTION**This bin is made in wood and steel and is characterized by a clean design that suits any environment, parks or city centers. The upper part and the base of the bin are made in steel sheet of 30/10 thickness, with two rings of 20/10 thickness welded and pierced, on which the slats are fixed with specific bolts. The cover with the opening is made in steel sheet of 30/10 thickness. The bottom has 4 holes of 10 mm diam for the fixing to the ground through specific bolts (not provided). The inner container is made in galvanized steel of 10/10 thickness. On the upper part there are 2 oval holes serving as handles and 2 holes of 10 mm diam. for the insertion of the elastic band to keep the bag in place.