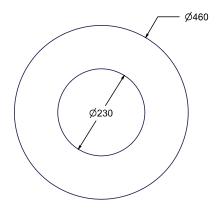

## **Max Dimensions:**

Height: 800 mm | Top diameter: 460 mm | Bottom diameter: 400 mm | Capacity: 50 Lt

**DESCRIPTION**This bin is made in wood and steel and is characterized by a clean design that suits any environment, parks or city centers. The upper part and the base of the bin are made in steel sheet of 30/10 thickness, with two rings of 20/10 thickness welded and pierced, on which the slats are fixed with specific bolts. The cover with the opening is made in steel sheet of 30/10 thickness. The bottom has 4 holes of 10 mm diam for the fixing to the ground through specific bolts (not provided). The inner container is made in galvanized steel of 10/10 thickness. On the upper part there are 2 oval holes serving as handles and 2 holes of 10 mm diam. for the insertion of the elastic band to keep the bag in place.