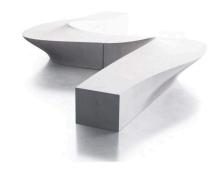

## PRODUCT DESCRIPTION

Designer: Stéphane Chapelet

Inspired by a wave, the bench has a fluid, elegant and innovative shape. L shaped, it is a bench meant for 4 or 5 people, and represents a modular concept since more benches can be placed one next to the other to create a dynamic context, with new structures and spaces.

The WAVE bench can be combined with all our S range benches and is made in hypergranite, a pure and super resistant, stone-like material, developped exclusively by LAB23.

Material: fiber-reinforced material made in polyester resin and marble powders, particularly resistant to wear and atmospheric agents. Scratches and any accidental damages can be repaired with our repair kit, available on demand. Hypergranite is available in many different colours.