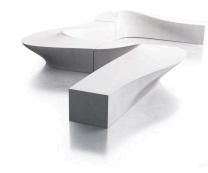

## PRODUCT DESCRIPTION

Designer: Stéphane Chapelet

Inspired by a wave, the bench has a fluid, elegant and innovative shape. L shaped, it is a bench meant for 4 or 5 people, and represents a modular concept since more benches can be placed one next to the other to create a dynamic context, with new structures and spaces.

The WAVE bench can be combined with all our S range benches and is made in hypergranite, a pure and super resistant, stone-like material, developped exclusively by LAB23.

Material: fiber-reinforced material made in polyester resin and marble powders, particularly resistant to wear and atmospheric agents. Scratches and any accidental damages can be repaired with our repair kit, available on demand. Hypergranite is available in many different colours.