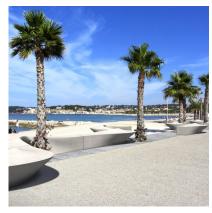

## PRODUCT DESCRIPTION

Designer: Stéphane Chapelet

Inspired by a wave, the bench has a fluid, elegant and innovative shape. L shaped, it is a bench meant for 4 or 5 people, and represents a modular concept since more benches can be placed one next to the other to create a dynamic context, with new structures and spaces.