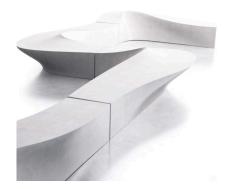

## PRODUCT DESCRIPTION

Designer: Stéphane Chapelet

Inspired by a wave, the bench has a fluid, elegant and innovative shape. L shaped, it is a bench meant for 4 or 5 people, and represents a modular concept since more benches can be placed one next to the other to create a dynamic context, with new structures and spaces.

The WAVE bench can be combined with all our S range benches and is made in hypergranite, a pure and super resistant, stone-like material, developped exclusively by LAB23.

Material: fiber-reinforced material made in polyester resin and marble powders, particularly resistant to wear and atmospheric agents. Scratches and any accidental damages can be repaired with our repair kit, available on demand. Hypergranite is available in many different colours.

## **Max Dimensions:**

Height: **529 mm** Width: **1231 mm** Length: **1911 mm** 

Material: <u>Hypergranite</u>
Available also in the **UHPC** version.