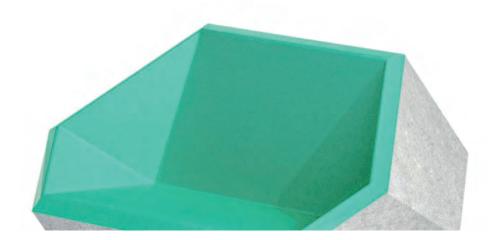

## **HYPERCONCRETE**

Base:

Mix of concrete, sand and resin, which is the result of two layers of this mix applied on the mould, characterized by a flat and homogeneous surface.

## **HYPERGRANITE**

Colored Surface:

Hypergranite is a fiber-reinforced material, made of polyester resin and marble powders, extremely resistant to weathering and atmospheric agents. Scratches and accidental damages can be easily repaired with our kit, available on demand. Hypergranite is available in many different colors, finishes and granularities.