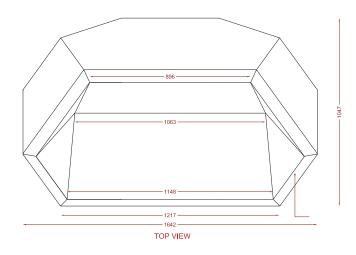

## **Max Dimensions:**

Height: 969 mm | Length: 1642 mm | Width: 1047 mm







## **HYPERCONCRETE**

Base:

Mix of concrete, sand and resin, which is the result of two layers of this mix applied on the mould, characterized by a flat and homogeneous surface.

## **HYPERGRANITE**

Colored Surface:

Hypergranite is a fiber-reinforced material, made of polyester resin and marble powders, extremely resistant to weathering and atmospheric agents. Scratches and accidental damages can be easily repaired with our kit, available on demand. Hypergranite is available in many different colors, finishes and granularities.