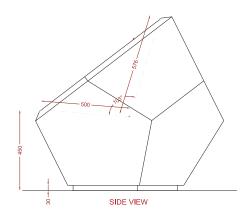

## **Max Dimensions:**

Height: 969 mm | Length: 1642 mm | Width: 1047 mm







## **HYPERCONCRETE**

Base:

Mix of concrete, sand and resin, which is the result of two layers of this mix applied on the mould, characterized by a flat and homogeneous surface.

## **HYPERGRANITE**

Colored Surface:

Hypergranite is a fiber-reinforced material, made of polyester resin and marble powders, extremely resistant to weathering and atmospheric agents. Scratches and accidental damages can be easily repaired with our kit, available on demand. Hypergranite is available in many different colors, finishes and granularities.