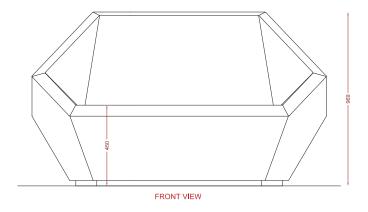

## **Max Dimensions:**

Height: 969 mm | Length: 1642 mm | Width: 1047 mm







## **HYPERCONCRETE**

Base:

Mix of concrete, sand and resin, which is the result of two layers of this mix applied on the mould, characterized by a flat and homogeneous surface.

## **HYPERGRANITE**

Colored Surface:

Hypergranite is a fiber-reinforced material, made of polyester resin and marble powders, extremely resistant to weathering and atmospheric agents. Scratches and accidental damages can be easily repaired with our kit, available on demand. Hypergranite is available in many different colors, finishes and granularities.