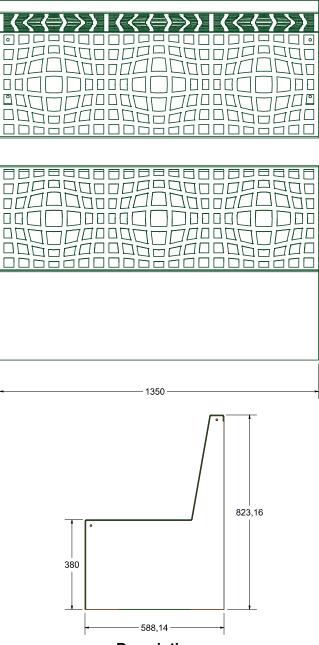

### Max dimensions:

Height with backrest: 823,16 mm | Height seat: 380 mm | Width: 588,14 mm Length: 1350 mm | Weight: 53 kg

#### **Description:**

This Morphscape lounge with includes a back rest that envelops you in the 3D pattern. The interplay of solid and laser cut areas makes the form weightless while the precise angles and edges give heft and definition. With a low front and suspended seat, the bench creates a structural impact and illusion of form. The sofa Morphscape Lounge is made of 3 elements in steel EN10111DD1, with 30/10 and 50/10 thickness, treated with electrogalvanizing and polyester powder coated with AkzoNobel Ral colours at choice. Every element can have a different colour in order to have a varied range of options. This element of the sofa is the main element of the Morphscape Lounge, but can be used on its own as well. It is made of a steel sheet, which is laser-cut, bent and welded. The structure is made of a sheet, 30/10 thickness, with the typical Kaleidoscope carving, shaping the seat and the backrest. The two elements on the side, 50/10 thickness, are welded to the structure . On the lower part there are 2 plates, with 2 holes (11 mm diam.) For the fixing to the ground through specific bolts (not provided).