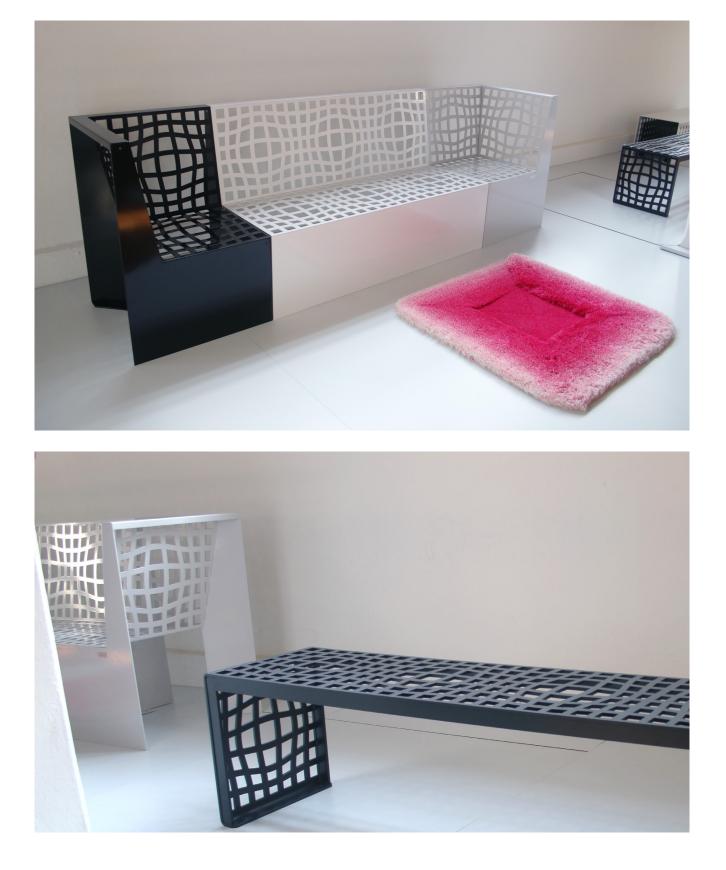

#### **Description:**

This Morphscape lounge with includes a back rest that envelops you in the 3D pattern. The interplay of solid and laser cut areas makes the form weightless while the precise angles and edges give heft and definition. With a low front and suspended seat, the bench creates a structural impact and illusion of form. The sofa Morphscape Lounge is made of 3 elements in steel EN10111DD1, with 30/10 and 50/10 thickness, treated with electrogalvanizing and polyester powder coated with AkzoNobel Ral colours at choice. Every element can have a different colour in order to have a varied range of options. This element of the sofa is the main element of the Morphscape Lounge, but can be used on its own as well. It is made of a steel sheet, which is laser-cut, bent and welded. The structure is made of a sheet, 30/10 thickness, with the typical Kaleidoscope carving, shaping the seat and the backrest. The two elements on the side, 50/10 thickness, are welded to the structure . On the lower part there are 2 plates, with 2 holes (11 mm diam.) For the fixing to the ground through specific bolts (not provided).

#### **Description:**

The side element of the Morphscape Lounge sofa In the stardard version there are 2 side modules that are placed next to the main module in the middle. It is made in a steel sheet, which is laser-cut, bent and welded. The structure is made of a sheet, 30/10 thickness, with the typical Kaleidoscope carving, shaping the seat and the angular backrest. The load-bearing structure is made in steel sheet, 50/10 thickness. On the lower part there are 3 plates, with 2 holes (11 mm diam.) For the fixing to the ground through specific bolts (not provided). For the realization of this product, Steel EN10111DD11 is used and later treated with a cycle of sandblasting, cataphoresis and powder coating. Such cycle is meant to guarantee the protection of the painted products, in an environment of C4 corrosion class, as requested by the UNI regulations EN ISO 12944-2. The products are eventually polyester-powder coated with RAL colours at choice.