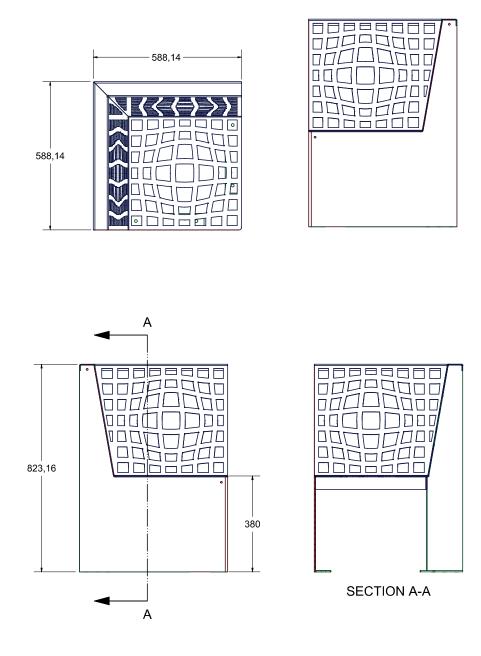

### Max dimensions:

Height: 823,16 mm | Height seat: 380 mm | Width: 588,14 mm Length: 588,14 mm | Weight: 39 kg

#### **Description:**

The side element of the Morphscape Lounge sofa In the stardard version there are 2 side modules that are placed next to the main module in the middle. It is made in a steel sheet, which is laser-cut, bent and welded. The structure is made of a sheet, 30/10 thickness, with the typical Kaleidoscope carving, shaping the seat and the angular backrest. The load-bearing structure is made in steel sheet, 50/10 thickness. On the lower part there are 3 plates, with 2 holes (11 mm diam.) For the fixing to the ground through specific bolts (not provided). For the realization of this product, Steel EN10111DD11 is used and later treated with a cycle of sandblasting, cataphoresis and powder coating. Such cycle is meant to guarantee the protection of the painted products, in an environment of C4 corrosion class, as requested by the UNI regulations EN ISO 12944-2. The products are eventually polyester-powder coated with RAL colours at choice.