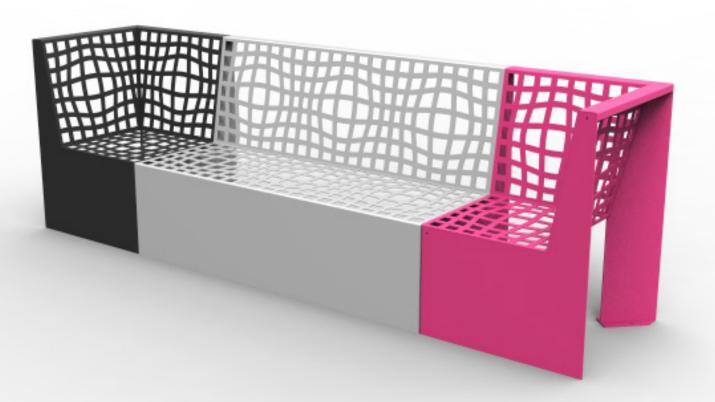

## Morphscape Lounge

**Bench** 

#### **Description:**

This Morphscape lounge with includes a back rest that envelops you in the 3D pattern. The interplay of solid and laser cut areas makes the form weightless while the precise angles and edges give heft and definition. With a low front and suspended seat, the bench creates a structural impact and illusion of form. The sofa Morphscape Lounge is made of 3 elements in steel EN10111DD1, with 30/10 and 50/10 thickness, treated with electrogalvanizing and polyester powder coated with AkzoNobel Ral colours at choice. Every element can have a different colour in order to have a varied range of options. This element of the sofa is the main element of the Morphscape Lounge, but can be used on its own as well. It is made of a steel sheet, which is laser-cut, bent and welded. The structure is made of a sheet, 30/10 thickness, with the typical Kaleidoscope carving, shaping the seat and the backrest. The two elements on the side, 50/10 thickness, are welded to the structure . On the lower part there are 2 plates, with 2 holes (11 mm diam.) For the fixing to the ground through specific bolts (not provided).