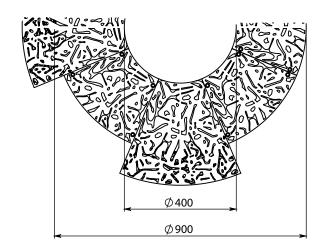

## **Max Dimensions:**

Height: 415 mm | Width seat: 380 mm
Outer Diameter: 1130 mm | Inner diameter: 400 mm