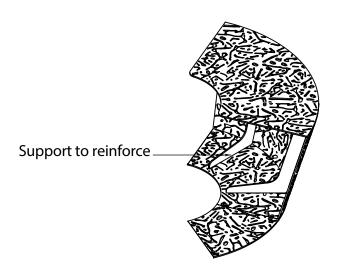

## Description:

The seat/tree guard ALCORQUE 1 is made of polyester powder coated steel EN10111DD1, thickness 40/10, (or Corten treated with an oxidation cycle). The steel sheet plates, characterised by a particular "texture" called "New York" laser cut shaped, are welded together through a continuous wire welding then polished. On the lower part of the steel seat are welded 2 strong reinforcing profiles of H 30 mm which follows the shape of the seat. On the bottom of each steel element there are 4 holes, D. 10 mm, useful for ground fixture through appropriate bolts.