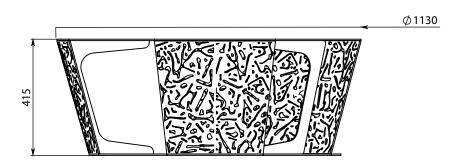

## **Max Dimensions:**

Height: 415 mm | Width seat: 380 mm
Outer Diameter: 1130 mm | Inner diameter: 400 mm