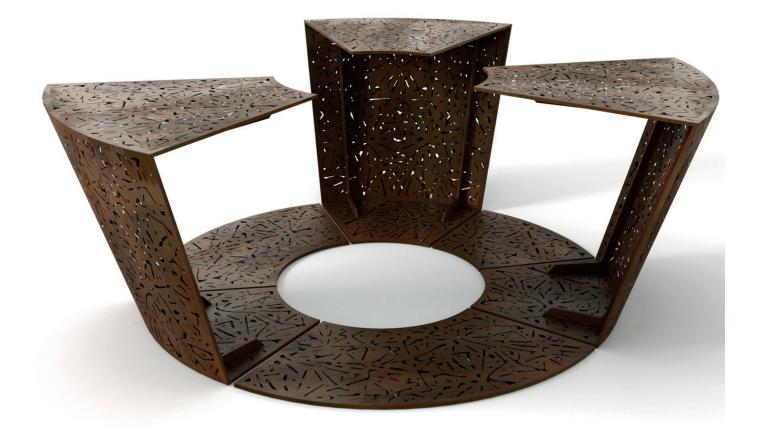

## Description:

The seat/tree guard ALCORQUE 1 is made of polyester powder coated steel EN10111DD1, thickness 40/10, (or Corten treated with an oxidation cycle). The steel sheet plates, characterised by a particular "texture" called "New York" laser cut shaped, are welded together through a continuous wire welding then polished. On the lower part of the steel seat are welded 2 strong reinforcing profiles of H 30 mm which follows the shape of the seat. On the bottom of each steel element there are 4 holes, D. 10 mm, useful for ground fixture through appropriate bolts.