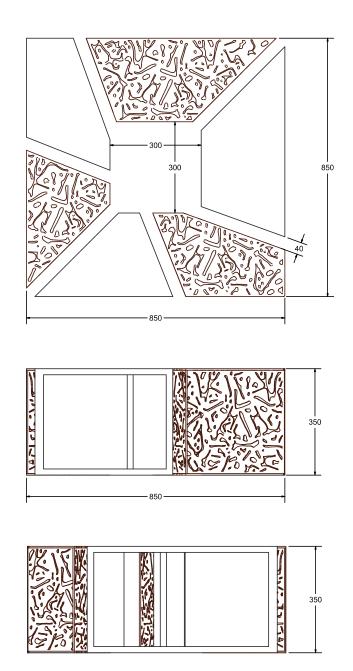

## Max Dimensions:

Height: 350 mm | Length: 850 mm | Width: 850 mm Weight of steel: 40 kg

## DESCRIPTION

The tree grille ALCORQUE RECTANGULAR is made of steel elements (50/10 thickness) and elements in exotic multi-layered wood, 30 mm thick, prism-shaped with a trapezoid-shaped base. The steel sheets, characterized by a particular laser-cut texture called New York, are welded together through a continuous welding, later polished. On the base of the steel and exotic wood elements there are 4 holes, 11 mm diam., for the fixing to the ground through specific bolts (not provided).