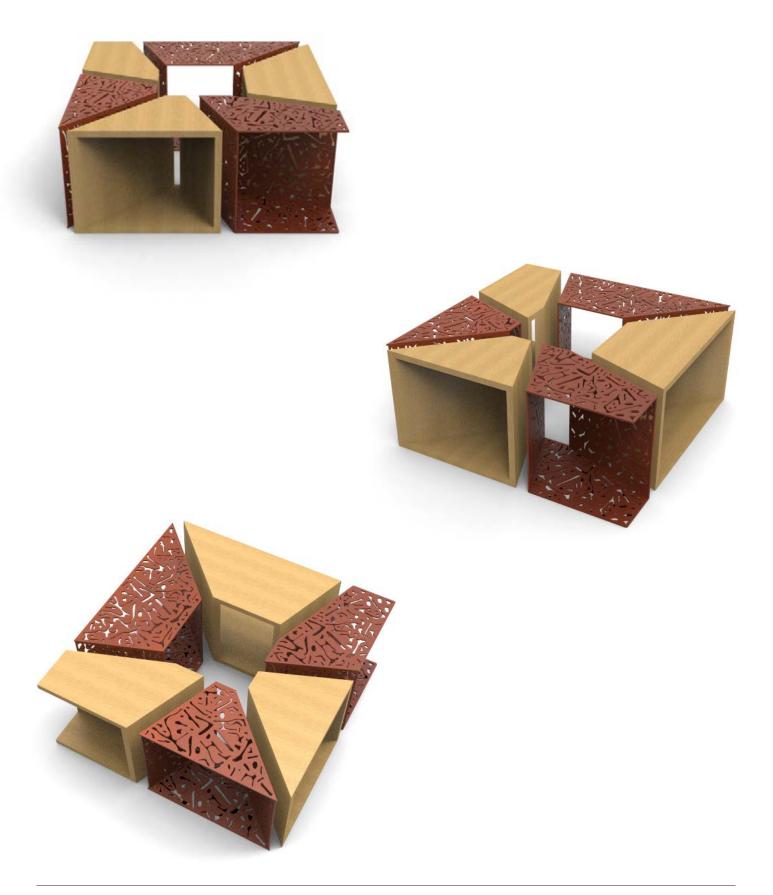

## ALCORQUE RECTANGULAR

Treeguard

## Max Dimensions:

Height: 350 mm | Length: 850 mm | Width: 850 mm Weight of steel: 40 kg

## DESCRIPTION

The tree grille ALCORQUE RECTANGULAR is made of steel elements (50/10 thickness) and elements in exotic multi-layered wood, 30 mm thick, prism-shaped with a trapezoid-shaped base. The steel sheets, characterized by a particular laser-cut texture called New York, are welded together through a continuous welding, later polished. On the base of the steel and exotic wood elements there are 4 holes, 11 mm diam., for the fixing to the ground through specific bolts (not provided).