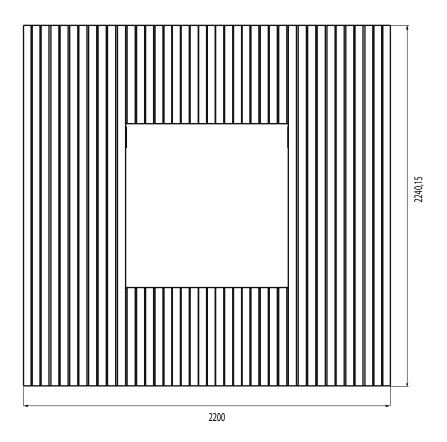

## Max Dimensions:

Height: 400/506,3 mm | Length: 2200 mm | Width: 2240,15 mm





## Description

The main structure of QUADDY consists of several steel EN10111DD11 elements, T. 30/10, linked together by special flanges 5 mm thick, with hexagonal M8 screws. In the middle of the bearing structure there is a steel EN10111DD11 planter, T. 25/10 and dimensions 1000x1000x600 mm. On the bottom part there are 2 overflow holes made of steel tubulars EN10111DD11, section 16X2 mm, H 50 mm. The planter is fixed to the main structure through 8 solid bent brackets, T. 30/10 with 30x30x30 mm dimensions, which serve as support for the wooden ribs of the seat. These are fixed on a steel EN10111DD11 sheet plate, W. 15/10. The ribs are in solid exotic wood 43x50 mm, treated with natural waterproof oils. Inside the bearing structure, on the four corners, there are four steel EN10111DD