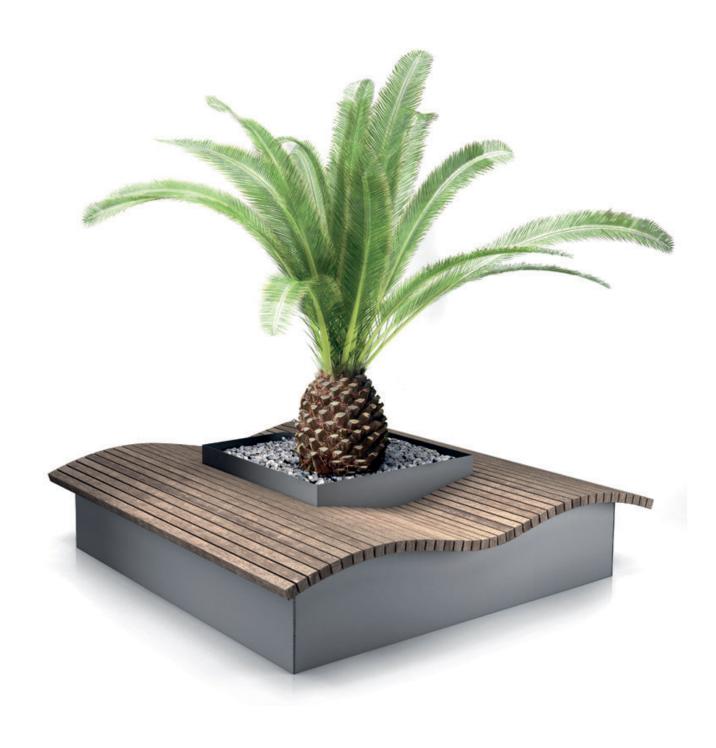

## Description

The main structure of QUADDY consists of several steel EN10111DD11 elements, T. 30/10, linked together by special flanges 5 mm thick, with hexagonal M8 screws. In the middle of the bearing structure there is a steel EN10111DD11 planter, T. 25/10 and dimensions 1000x1000x600 mm. On the bottom part there are 2 overflow holes made of steel tubulars EN10111DD11, section 16X2 mm, H 50 mm. The planter is fixed to the main structure through 8 solid bent brackets, T. 30/10 with 30x30x30 mm dimensions, which serve as support for the wooden ribs of the seat. These are fixed on a steel EN10111DD11 sheet plate, W. 15/10. The ribs are in solid exotic wood 43x50 mm, treated with natural waterproof oils. Inside the bearing structure, on the four corners, there are four steel EN10111DD11 brackets, T. 50/10, each one with a M10 hole for ground fixing with appropriate bolts. All the steel elements are then cold galvanised and polyester powder coated.