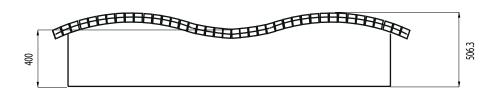

## Max Dimensions:

Height: 400/506,3 mm | Length: 2200 mm | Width: 2240,15 mm





## Description

The main structure of QUADDY consists of several steel EN10111DD11 elements, T. 30/10, linked together by special flanges 5 mm thick, with hexagonal M8 screws. In the middle of the bearing structure there is a steel EN10111DD11 planter, T. 25/10 and dimensions 1000x1000x600 mm. On the bottom part there are 2 overflow holes made of steel tubulars EN10111DD11, section 16X2 mm, H 50 mm. The planter is fixed to the main structure through 8 solid bent brackets, T. 30/10 with 30x30x30 mm dimensions, which serve as support for the wooden ribs of the seat. These are fixed on a steel EN10111DD11 sheet plate, W. 15/10. The ribs are in solid exotic wood 43x50 mm, treated with natural waterproof oils. Inside the bearing structure, on the four corners, there are four steel EN10111DD11