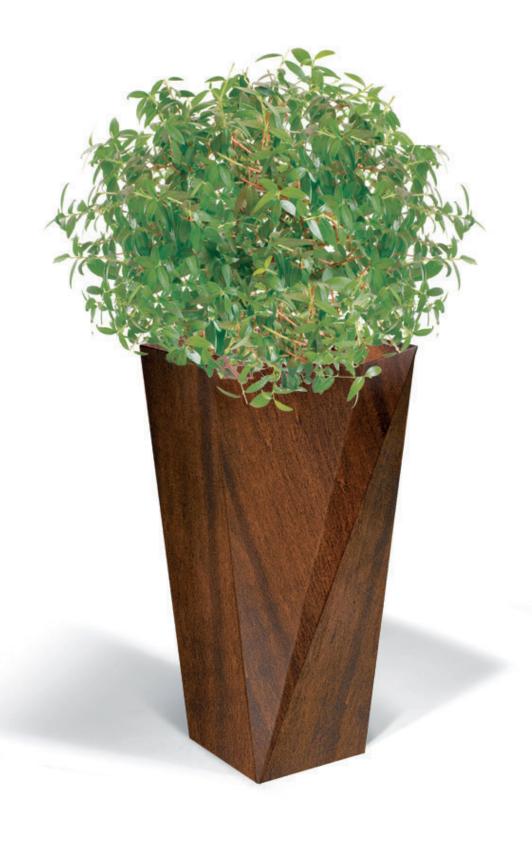

## **Description:**

The TALL planter FIVE is made in steel. The planter is made of 3 main elements: 2 specular elements with 3 folds each, welded together through continuous welding, later polished so that it's seamless; and the bottom, welded through continuous welding as well. On the bottom of the planter 2 drain pipes, made in tubular steel, section 16X2 mm, H 50 mm, are welded. Besides there are 4 holes M10 for the fixing to the ground through specific bolts. For the realization of this product, Steel EN10111DD11 is used and later treated with a cycle of sandblasting, cataphoresis and powder coating. Such cycle is meant to guarantee the protection of the painted products, in an environment of C4 corrosion class, as requested by the UNI regulations EN ISO 12944-2. The products are eventually polyester-powder coated with RAL colours at choice. As an alternative to steel EN10111DD11, the production in corten is also available, on demand. In this case the material is treated with a specific oxidation process.