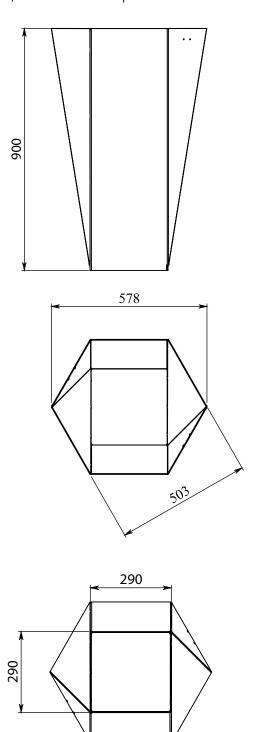

## Max Dimensions:

Height: 900 mm | Length: 578 mm | Width: 503 mm | Base: 290x290 mm | Capacity: 120 lt | Weight: 33 kg