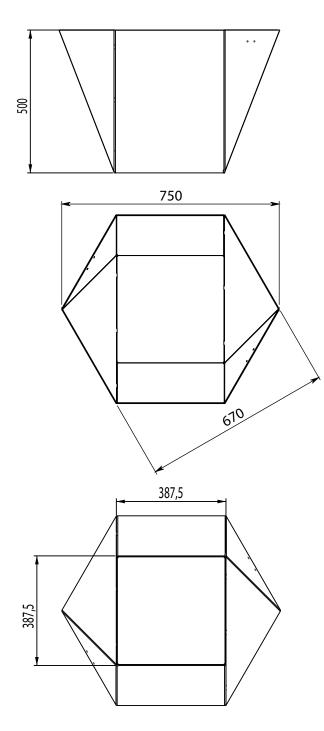

#### **Max Dimensions:**

Height: 500 mm | Length: 750 mm | Width: 670 mm | Base: 387, 5x387, 5 mm | Capacity: 120 lt | Weight: 27 kg