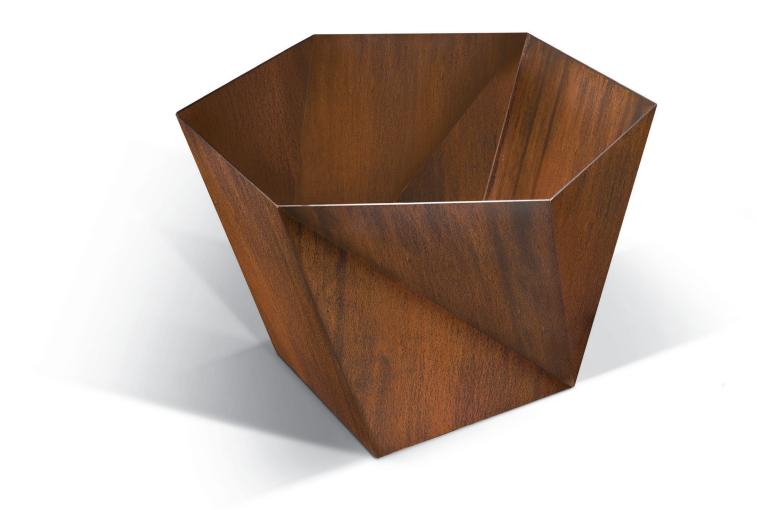

# FIVE

#### **Description:**

The SHORT planter FIVE is made in steel 30/10 thickness. The planter is made of 3 main elements: 2 specular elements with 3 folds each, welded together through continuous welding, later polished so that it's seamless; and the bottom, welded through continuous welding as well. On the bottom of the planter 2 drain pipes, made in tubular steel, section 16X2 mm, H 50 mm, are welded. Besides there are 4 holes M10 for the fixing to the ground through specific bolts.