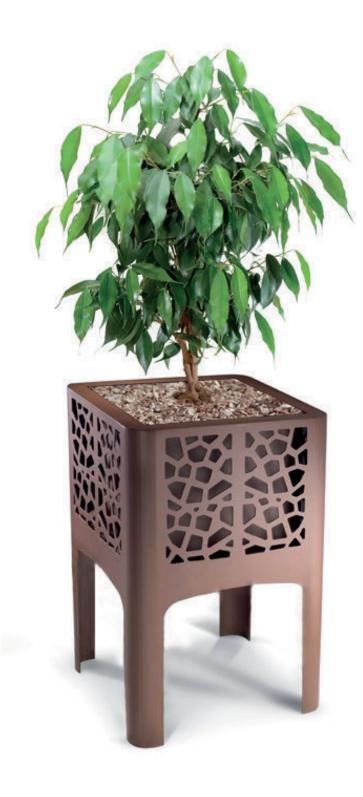

## **DESCRIPTION**

The CORAL planter is made in steel 30/10 thickness. All the metal parts characterized by a coral-like texture are welded together through a continuous welding. all the angles of the planter are rounded for the safety of the user. On the lower part of the legs of the planter, an ellipsis-shaped plate (30/10 thick), with a hole of 11 mm diam. for the fixing to the ground through bolts (not provided), is welded. Inside the planter there's a container for the plants made in galvanized and polyester powder-coated steel 15/10 thickness, or in corten. For the realization of this product, Steel EN10111DD11 is used and later treated with a cycle of sandblasting, cataphoresis and powder coating. Such cycle is meant to guarantee the protection of the painted products, in an environment of C4 corrosion class, as requested by the UNI regulations EN ISO 12944-2. The products are eventually polyester-powder coated with RAL colours at choice. As an alternative to steel EN10111DD11, the production in corten is also available, on demand. In this case the material is treated with a specific oxidation process. The galvanized steel used is steel EN10346DX51D +Z and, unless otherwise stated, is not painted. Planter capacity: 44 lt.