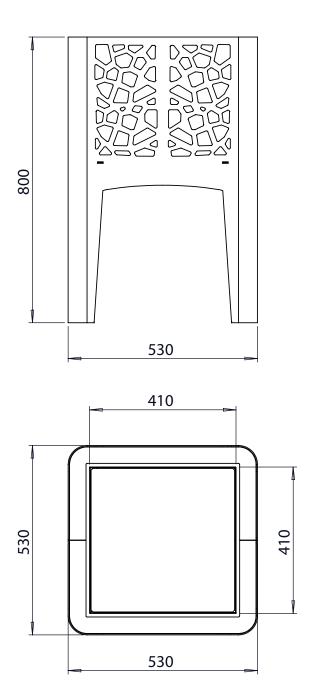

Height: 710 mm | Length: 530 mm | Width: 530 mm | Weight: 36 Kg



## **DESCRIPTION**

The CORAL planter is made in steel 30/10 thickness. All the metal parts characterized by a coral-like texture are welded together through a continuous welding. all the angles of the planter are rounded for the safety of the user. On the lower part of the legs of the planter, an ellipsis-shaped plate (30/10 thick), with a hole of 11 mm diam. for the fixing to the ground through bolts (not provided), is welded. Inside the planter there's a container for the plants made in galvanized and polyester powder-coated steel 15/10 thickness, or in corten. For the realization of this product, Steel EN10111DD11 is used and later treated with a cycle of sandblasting, cataphoresis and powder coating. Such cycle is meant to guarantee the protection of the painted products, in an envi