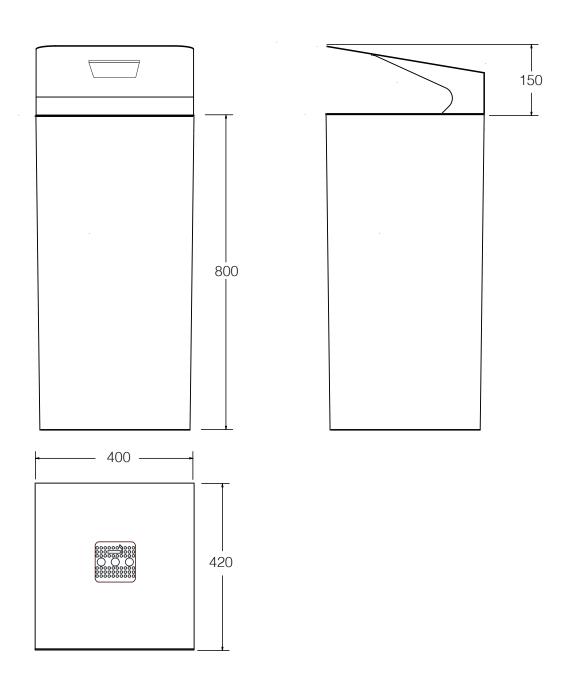

## Max dimensions:

Height: 800 mm | Height cover: 150 mm | Length: 400 mm Width: 420 mm | Capacity: 45 Lt