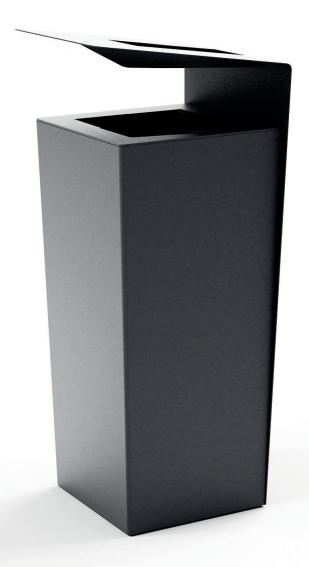

## **Description:**

The Cekta Bin is made in steel sheet. The structure is made in steel sheet of 15/10 and 30/10 thickness and the base is provided with a plate of 50/10 thickness with 4 holes of 11 mm diam. for the fixing to the ground through specific bolts (not provided). Inside there is an element in galvanized steel for the insertion of the waste bag. To empty the bin, there is a door with a triangular key lock placed on the front part. The ashtray can be added to the bin as an optional.