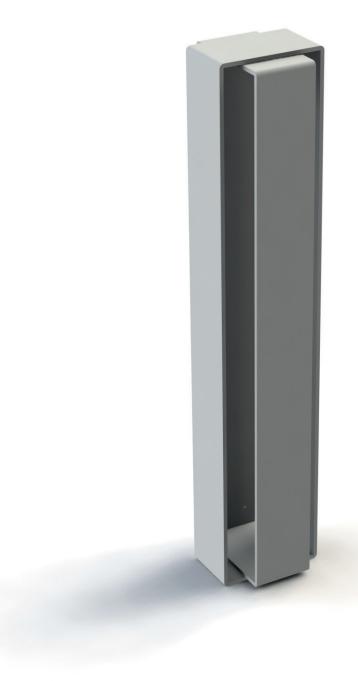

## **Description:**

The EIGHT bollard is made in steel of 60/10 thickness. The bollard is the result of the continuous welding of 4 elements in steel sheet, bent on the extremities, and an underground extension of 250 mm long to be cemented. For the realization of this product, Steel EN10111DD11 is used and later treated with a cycle of sandblasting, cataphoresis and powder coating. Such cycle is meant to guarantee the protection of the painted products, in an environment of C4 corrosion class, as requested by the UNI regulations EN ISO 12944-2. The products are eventually polyester-powder coated with RAL colours at choice.