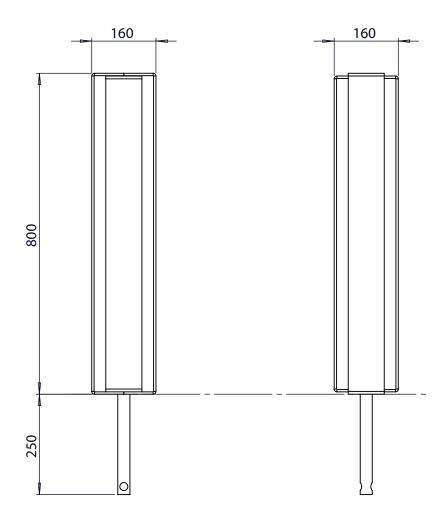

## **Max Dimensions:**

Height: 800 | Length: 160 mm | Width: 160 mm

Weight: 16,5 kg