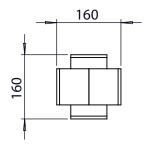

## **Max Dimensions:**

Height: 800 | Length: 160 mm | Width: 160 mm

Weight: 16,5 kg