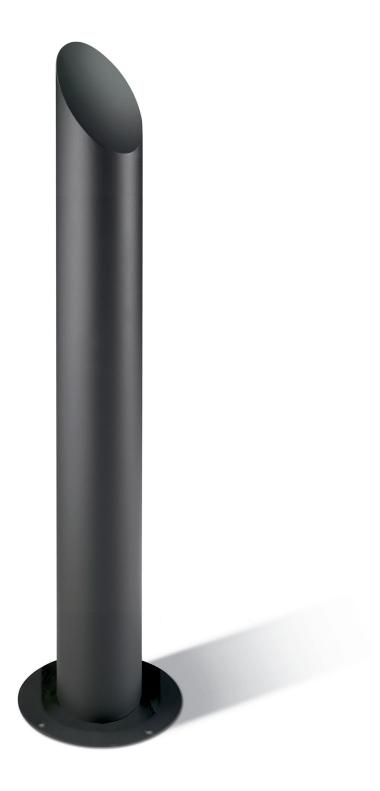

## **Description:**

The bollard EASY is made in steel. The tubular steel, 102 mm diam. and 3 mm thick, is laser-cut on the upper part so that it looks 45° inclined. The top of the bollard is welded through continuous welding, later polished, so that it looks seamless. A flange in steel of 60/10 thickness, with 4 holes of 10 mm diam, for the fixing to the ground through specific bolts (not provided), is welded to the base of the bollard. The version for the fixing through cementation is provided with an under flange extension of 250 mm and the flange comes with no holes. For the realization of this product, Steel EN10111DD11 is used and later treated with a cycle of sandblasting, cataphoresis and powder coating. Such cycle is meant to guarantee the protection of the painted products, in an environment of C4 corrosion class, as requested by the UNI regulations EN ISO 12944-2. The products are even-tually polyester-powder coated with RAL colours at choice.