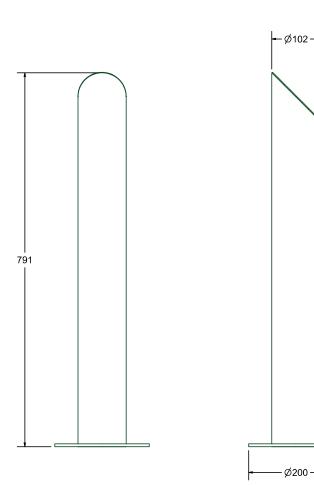

## Max Dimensions:

Height: 791 mm | Tube Diameter: 102 mm | Base flange Diameter: 200 mm | Weight: 7 kg

## **Description:**

The bollard EASY is made in steel. The tubular steel, 102 mm diam. and 3 mm thick, is laser-cut on the upper part so that it looks 45° inclined. The top of the bollard is welded through continuous welding, later polished, so that it looks seamless. A flange in steel of 60/10 thickness, with 4 holes of 10 mm diam, for the fixing to the ground through specific bolts (not provided), is welded to the base of the bollard. The version for the fixing through cementation is provided with an under flange extension of 250 mm and the flange comes with no holes. For the realization of this product, Steel EN10111DD11 is used and later treated with a cycle of sandblasting, cataphoresis and powder coating. Such cycle is meant to guarantee the protection of the painted products, in an environment of C4 corrosion class, as requested by the UNI regulations EN ISO 12944-2. The products are even-tually polyester-powder coated with RAL colours at choice.