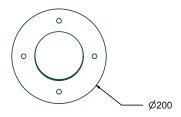

## Max Dimensions:

Height: 791 mm | Tube Diameter: 102 mm | Base flange Diameter: 200 mm | Weight: 7 kg

## **Description:**

The bollard EASY is made in steel. The tubular steel, 102 mm diam. and 3 mm thick, is laser-cut on the upper part so that it looks 45° inclined. The top of the bollard is welded through continuous welding, later polished, so that it looks seamless. A flange in steel of 60/10 thickness, with 4 holes of 10 mm diam, for the fixing to the ground through specific bolts (not provided), is welded to the base of the bollard. The version for the fixing through cementation is provided with an under flange extension of 250 mm and the flange comes with no holes. For the realization of this product, Steel EN10111DD11 is used and later treated with a cycle of sandblasting, cataphoresis and powder coating. Such cycle is meant to guarantee the protection of the painted products, in an environment of C4 corrosion class, as requested by the UNI regulations EN ISO 12944-2. The products are even-tually polyester-powder coated with RAL colours at choice.