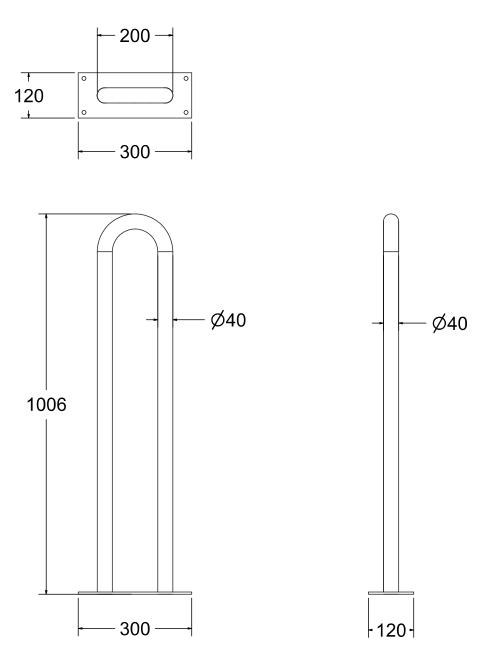

### Max Dimensions:

Height: 1006 mm | Tube diameter: 40 mm | Length: 200 mm | Base: 300x120 mm Weight: 6 kg

#### DESCRIPTION

The bike rack HOOK is made in tubular steel of 40 mm diam and 2 mm thickness. On the base of the bike rack there is a plate in steel sheet of 60/10 thickness, provided with 4 holes of 10 mm diam. for the fixing to the ground through specific bolts (not provided). Otherwise there can be an underground extension of 250 mm, for the fixing with the appropriate cementation (in this case there is no base plate). For the realization of this product, Steel EN10111DD11 is used and later treated with a cycle of sandblasting, cataphoresis and powder coating. Such cycle is meant to guarantee the protection of the painted products, in an environment of C4 corrosion class, as requested by the UNI regulations EN ISO 12944-2. The products are eventually polyester-powder coated with RAL colours at choice. This product is also available in stainless steel AISI 316, on demand.