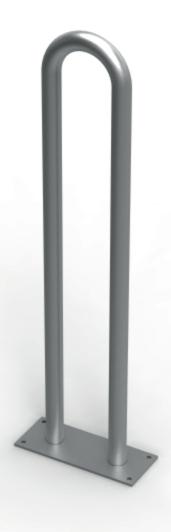

# HOOK

## **Bike Rack**

#### DESCRIPTION

The bike rack HOOK is made in tubular steel of 40 mm diam and 2 mm thickness. On the base of the bike rack there is a plate in steel sheet of 60/10 thickness, provided with 4 holes of 10 mm diam. for the fixing to the ground through specific bolts (not provided). Otherwise there can be an underground extension of 250 mm, for the fixing with the appropriate cementation (in this case there is no base plate). For the realization of this product, Steel EN10111DD11 is used and later treated with a cycle of sandblasting, cataphoresis and powder coating. Such cycle is meant to guarantee the protection of the painted products, in an environment of C4 corrosion class, as requested by the UNI regulations EN ISO 12944-2. The products are eventually polyester-powder coated with RAL colours at choice. This product is also available in stainless steel AISI 316, on demand.