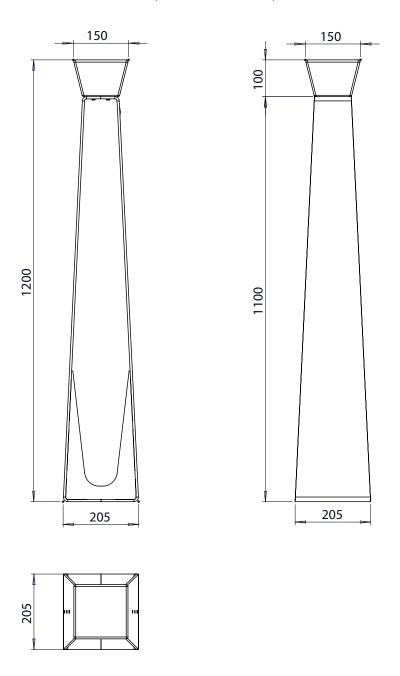

### Max Dimensions:

Height: 1200 mm | Length: 205 mm | Width: 205 mm

#### Description

The bike rack TIME (1 bike) is made in steel of 60/10 thickness. It is cone-shaped with a square base made in exotic hardwood, which is fixed to the structure on the upper part through specific screws. The structure is supported on the lower part by a specific laser-cut sheet of 60/10 thickness, which also serves as a rail for the placement of the wheels of the bike. TIME can be fixed to the ground through specific bolts (not provided) through 2 holes of 10 mm diam. For the realization of this product, Steel EN10111DD11 is used and later treated with a cycle of sandblasting, cataphoresis and powder coating. Such cycle is meant to guarantee the protection of the painted products, in an environment of C4 corrosion class, as requested by the UNI regulations EN ISO 12944-2. The products are eventually polyester-powder coated with RAL colours at choice. The wood used is either Iroko or Okume, treated with natural, water-repellent, UV ray resistant oils.