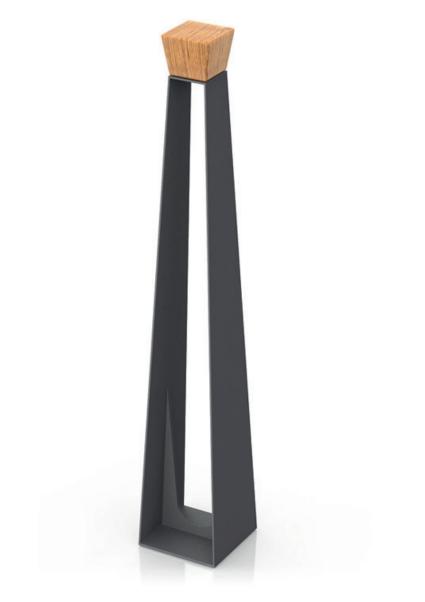

## **Bike Rack**

#### Description

The bike rack TIME (1 bike) is made in steel of 60/10 thickness. It is cone-shaped with a square base made in exotic hardwood, which is fixed to the structure on the upper part through specific screws. The structure is supported on the lower part by a specific laser-cut sheet of 60/10 thickness, which also serves as a rail for the placement of the wheels of the bike. TIME can be fixed to the ground through specific bolts (not provided) through 2 holes of 10 mm diam. For the realization of this product, Steel EN10111DD11 is used and later treated with a cycle of sandblasting, cataphoresis and powder coating. Such cycle is meant to guarantee the protection of the painted products, in an environment of C4 corrosion class, as requested by the UNI regulations EN ISO 12944-2. The products are eventually polyester-powder coated with RAL colours at choice. The wood used is either Iroko or Okume, treated with natural, water-repellent, UV ray resistant oils.