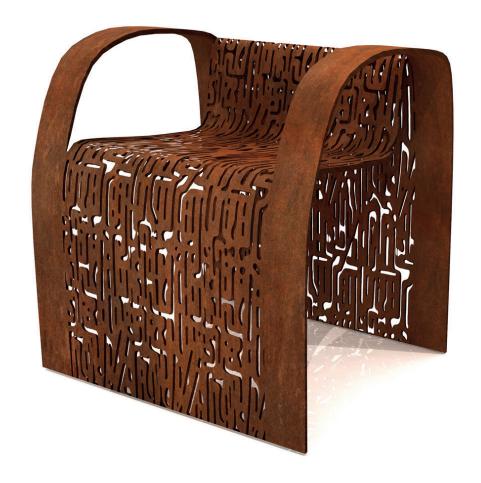

## **Description:**

The seat SILLON is made of steel EN10111DD1, thickness. 60/10, (or Corten treated with a specific oxidation cycle). The seat and the backrest are made of two steel sheet plates, welded together and then polished in order to make the welding smooth. This item is characterised by a particular "texture" called "New York", which is laser cut shaped. The ground fixing takes place through specific bolts (not provided), and in the extremities of the seat 90° folds are created to serve as supports, 65 mm deep, each with 2 holes D. 15 mm.