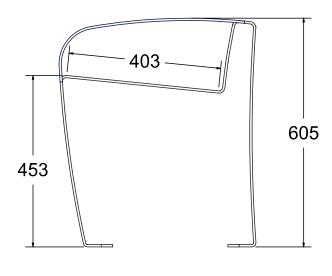

## **Max Dimensions:**

Height: 605 mm | Height seat: 453 mm | Length: 650 mm

Width: 403 mm