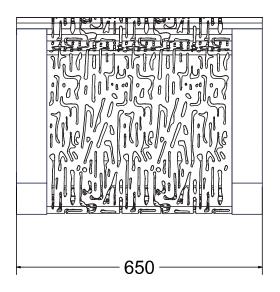

## **Max Dimensions:**

Height: 605 mm | Height seat: 453 mm | Length: 650 mm

Width: 403 mm