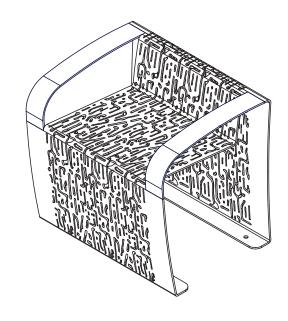

## **Description:**

The seat SILLON is made of steel EN10111DD1, thickness. 60/10, (or Corten treated with a specific oxidation cycle). The seat and the backrest are made of two steel sheet plates, welded together and then polished in order to make the welding smooth. This item is characterised by a particular "texture" called "New York", which is laser cut shaped. The ground fixing takes place through specific bolts (not provided), and in the extremities of the seat 90° folds are created to serve as supports, 65 mm deep, each with 2 holes D. 15 mm.