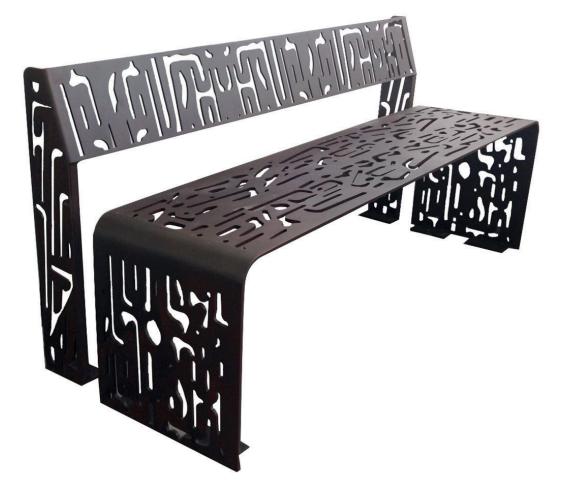

#### Bench

\_AB23

#### **Description:**

The PLEGADO bench is made of steel EN10111DD1, thickness 40/10, (or Corten treated with an oxidation cycle). The seat and the backrest are made of a single steel sheet plate, characterised by a particular "texture" called "New York", laser cut shaped. The ground fixture is possible through cementation of some extensions of the seat or backrest feet, or through appropriate bolts. In the latter case, in the extremities of the seat and backrest feet, are created some folds at 90° degrees, thus obtaining some supports, deep 60 mm, with 2 holes D 10 mm.