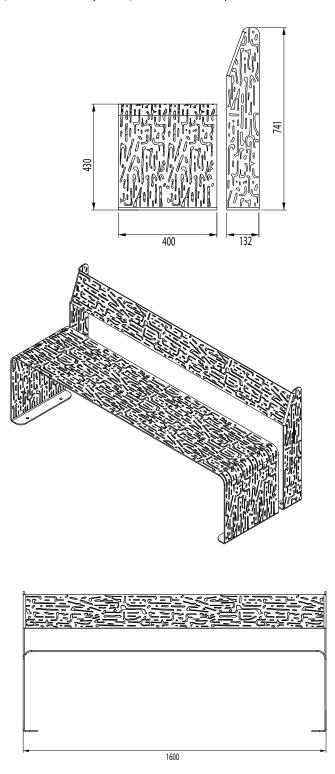

#### Max Dimensions:

Height: 741 mm | Length: 1600 mm | Width: 400+132 mm

#### **Description:**

The PLEGADO bench is made of steel EN10111DD1, thickness 40/10, (or Corten treated with an oxidation cycle). The seat and the backrest are made of a single steel sheet plate, characterised by a particular "texture" called "New York", laser cut shaped. The ground fixture is possible through cementation of some extensions of the seat or backrest feet, or through appropriate bolts. In the latter case, in the extremities of the seat and backrest feet, are created some folds at 90° degrees, thus obtaining some supports, deep 60 mm, with 2 holes D 10 mm.