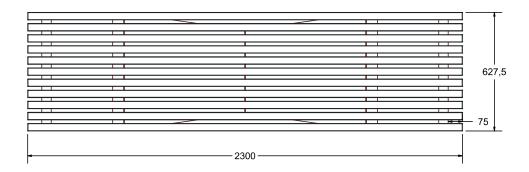

## **Max Dimensions:**

Height: 450 mm | Length: 2300 mm | Width: 627,5 mm

## **Description:**

The bench FREEDOM consists of a strong structure in steel EN10111DD1, thickness 50/10, cold galvanized and polyester powder coated. Such structure consists of two vertical planks, on which a V-shaped plate and a plate with 4 holes (12 mm diameter) for the fixing to the ground are welded. 11 exotic wood bars, which are treated with natural waterproof oils, are fixed to the structure in steel (dimensions 60x40 mm, length 2300 mm). On the bottom of the seat, two cold galvanized and polyester powder coated steel brackets (thickness 50/10) are applied to keep the wood bars together.