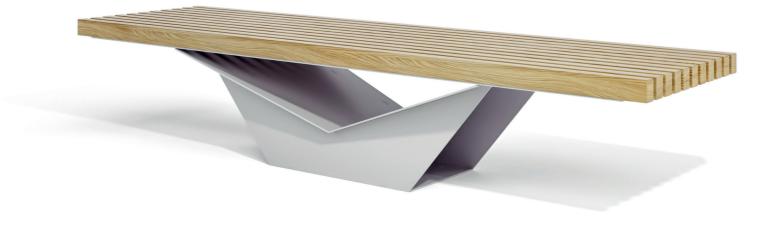

LAB23 FREEDOM Bench

## **Description:**

The bench FREEDOM consists of a strong structure in steel EN10111DD1, thickness 50/10, cold galvanized and polyester powder coated. Such structure consists of two vertical planks, on which a V-shaped plate and a plate with 4 holes (12 mm diameter) for the fixing to the ground are welded. 11 exotic wood bars, which are treated with natural waterproof oils, are fixed to the structure in steel (dimensions 60x40 mm, length 2300 mm). On the bottom of the seat, two cold galvanized and polyester powder coated steel brackets (thickness 50/10) are applied to keep the wood bars together.