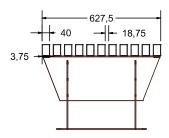

## **Max Dimensions:**

Height: 450 mm | Length: 2300 mm | Width: 627,5 mm

## **Description:**

The bench FREEDOM consists of a strong structure in steel EN10111DD1, thickness 50/10, cold galvanized and polyester powder coated. Such structure consists of two vertical planks, on which a V-shaped plate and a plate with 4 holes (12 mm diameter) for the fixing to the ground are welded. 11 exotic wood bars, which are treated with natural waterproof oils, are fixed to the structure in steel (dimensions 60x40 mm, length 2300 mm). On the bottom of the seat, two cold galvanized and polyester powder coated steel brackets (thickness 50/10) are applied to keep the wood bars together.