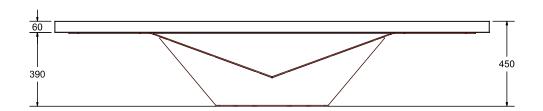

## **Max Dimensions:**

Height: 450 mm | Length: 2300 mm | Width: 627,5 mm

## **Description:**

The bench FREEDOM consists of a strong structure in steel EN10111DD1, thickness 50/10, cold galvanized and polyester powder coated. Such structure consists of two vertical planks, on which a V-shaped plate and a plate with 4 holes (12 mm diameter) for the fixing to the ground are welded. 11 exotic wood bars, which are treated with natural waterproof oils, are fixed to the structure in steel (dimensions 60x40 mm, length 2300 mm). On the bottom of the seat, two cold galvanized and polyester powder coated steel brackets (thickness 50/10) are applied to keep the wood bars together.