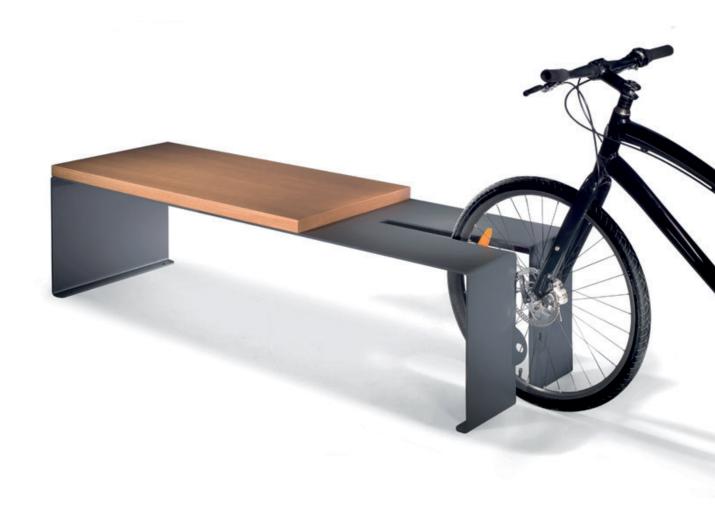

## **DESCRIPTION**

The bench/bike rack B CYCLE is made in steel 60/10 thickness. The seat, dimensions 1200x500 mm, is made in exotic hardwood 40 mm thickness, fixed to the structure in steel through specific screws. Through the laser-cut, on the structure of the seat a bike rack, provided with 2 plates 60/10 thickness, with a hole in the middle of 26 mm diam to hook the bike, is created. The feet of the bench B CYCLE are created from the same load-bearing structure, through two 90° folds on the extremities of the structure, leading to 2 profiles 50 mm deep, each one with 2 holes of 11 mm diam. for the fixing to the ground through specific bolts (not provided).