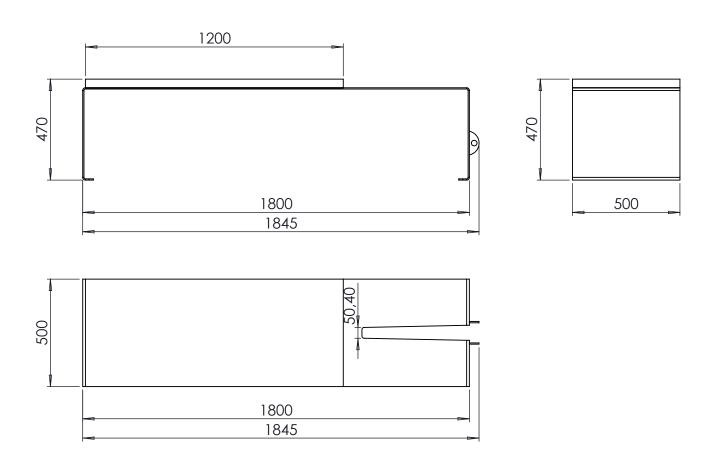

## **Max Dimensions:**

Height: 470 mm | Length seat: 1200 mm Length tot.: 1845 mm | Width: 500 mm | Weight of steel: 61 kg